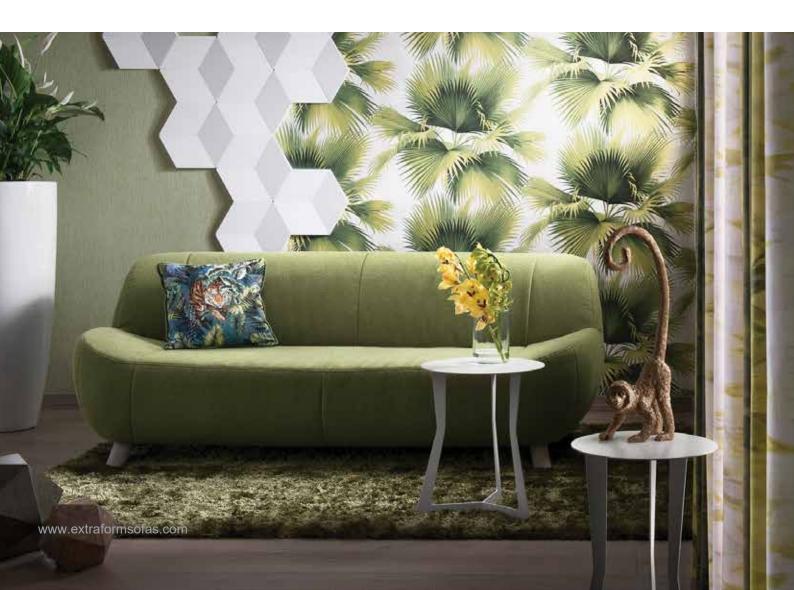

## Aino

The circular structure of this modular sofa is emphasized with adorablewooden legs and cushions in different colours. Owing to its depth, it is extremely comfortable which makes it very desirable piece of furniture for both home and office.

Aino

High | 74 Seat high | 41 Seat depth | 65