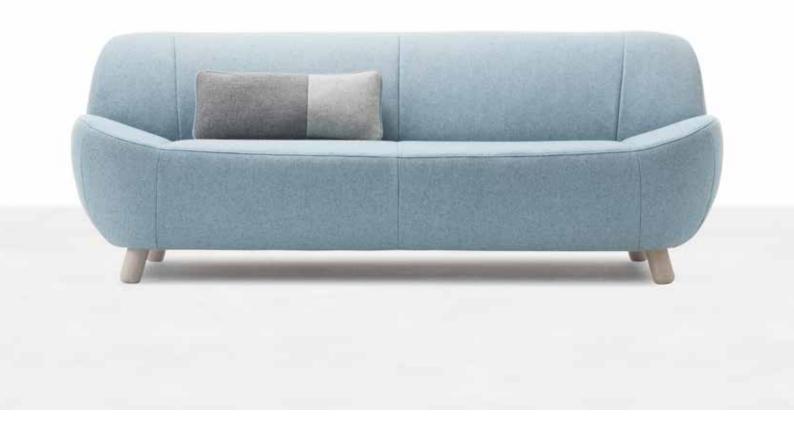

## Aino

The circular structure of this modular sofa is emphasized with adorablewooden legs and cushions in different colours. Owing to its depth, it is extremely comfortable which makes it very desirable piece of furniture for both home and office.

Aino

High | 74 Seat high | 41 Seat depth | 65