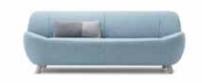

## Aino

M - 606

## Aino

The circular structure of this modular sofa is emphasized with adorablewooden legs and cushions in different colours. Owing to its depth, it is extremely comfortable which makes it very desirable piece of furniture for both home and office.