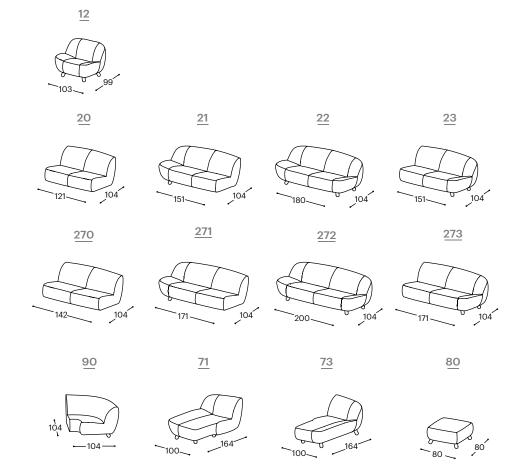

## Aino

M - 606

## Aino

The circular structure of this modular sofa is emphasized with adorablewooden legs and cushions in different colours. Owing to its depth, it is extremely comfortable which makes it very desirable piece of furniture for both home and office.