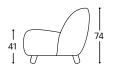

## Aino

M - 606











## Aino

The circular structure of this modular sofa is emphasized with adorablewooden legs and cushions in different colours. Owing to its depth, it is extremely comfortable which makes it very desirable piece of furniture for both home and office.



Aino



High | 74 Seat high | 41 Seat depth | 65









## Product description:

Wooden frame Load-bearing parts made of dried beech, 18mm veneer, 16mm chipboard, upholstered cardboard.

Seat surface Highly elastic HR foam, 200g thermodynamically processed cotton, felt, wave spring.

Backrest Wooden feet made of oak, oiled.

Leg frame Alternatively, wooden feet made of beech, stained, and lacquered are possible in 6 different colors.

Function No additional functional possibilities.

Cover material There is a wide selection of fabrics available.