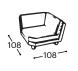

## Bella

M - 731







## Bella

The modular sofa Bella impresses with its geometric balance and creates an atmosphere of tranquility and visual appeal in your living space. With its subtle and elegant design, Bella adds a new level of beauty to your living room, creating a harmonious and inviting atmosphere.





High | 78 Seat high | 42 Seat depth | 66









M







183

273















90







## Product description:

Wooden frame Load-bearing parts made of dried beech, 16mm chipboard, upholstered cardboard, 18mm veneer.

Seat surface Highly elastic HR foam, 200g thermodynamically processed cotton, wave spring.

Anatomically shaped foam density 22, 200g and 300g thermodynamically processed cotton.

Leg frame Wooden foot frame made of beech, stained and lacquered. 6 colors are available.

Function No additional functional possibilities.

Cover material There is a wide selection of fabrics and leathers available.

**Backrest**