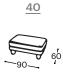

## Bella

M - 731







## Bella

The modular sofa Bella impresses with its geometric balance and creates an atmosphere of tranquility and visual appeal in your living space. With its subtle and elegant design, Bella adds a new level of beauty to your living room, creating a harmonious and inviting atmosphere.





High | 78 Seat high | 42 Seat depth | 66









M







183

273















90







## Product description:

Wooden frame Load-bearing parts made of dried beech, 16mm chipboard, upholstered cardboard, 18mm veneer.

Seat surface Highly elastic HR foam, 200g thermodynamically processed cotton, wave spring.

Anatomically shaped foam density 22, 200g and 300g thermodynamically processed cotton.

Leg frame Wooden foot frame made of beech, stained and lacquered. 6 colors are available.

Function No additional functional possibilities.

Cover material There is a wide selection of fabrics and leathers available.

**Backrest**