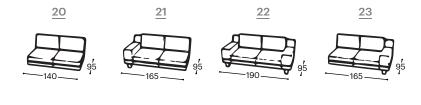

## Bella

M - 731







## Bella

The modular sofa Bella impresses with its geometric balance and creates an atmosphere of tranquility and visual appeal in your living space. With its subtle and elegant design, Bella adds a new level of beauty to your living room, creating a harmonious and inviting atmosphere.





High | 78 Seat high | 42 Seat depth | 66









M







183

273















90







## Product description:

Wooden frame Load-bearing parts made of dried beech, 16mm chipboard, upholstered cardboard, 18mm veneer.

Seat surface Highly elastic HR foam, 200g thermodynamically processed cotton, wave spring.

Anatomically shaped foam density 22, 200g and 300g thermodynamically processed cotton.

Leg frame Wooden foot frame made of beech, stained and lacquered. 6 colors are available.

Function No additional functional possibilities.

Cover material There is a wide selection of fabrics and leathers available.

**Backrest**