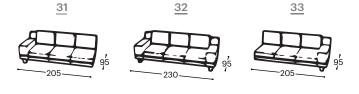

## Bella

M - 731







## Bella

The modular sofa Bella impresses with its geometric balance and creates an atmosphere of tranquility and visual appeal in your living space. With its subtle and elegant design, Bella adds a new level of beauty to your living room, creating a harmonious and inviting atmosphere.





High | 78 Seat high | 42 Seat depth | 66









M







183

273















90







## Product description:

Wooden frame Load-bearing parts made of dried beech, 16mm chipboard, upholstered cardboard, 18mm veneer.

Seat surface Highly elastic HR foam, 200g thermodynamically processed cotton, wave spring.

Anatomically shaped foam density 22, 200g and 300g thermodynamically processed cotton.

Leg frame Wooden foot frame made of beech, stained and lacquered. 6 colors are available.

Function No additional functional possibilities.

Cover material There is a wide selection of fabrics and leathers available.

**Backrest**