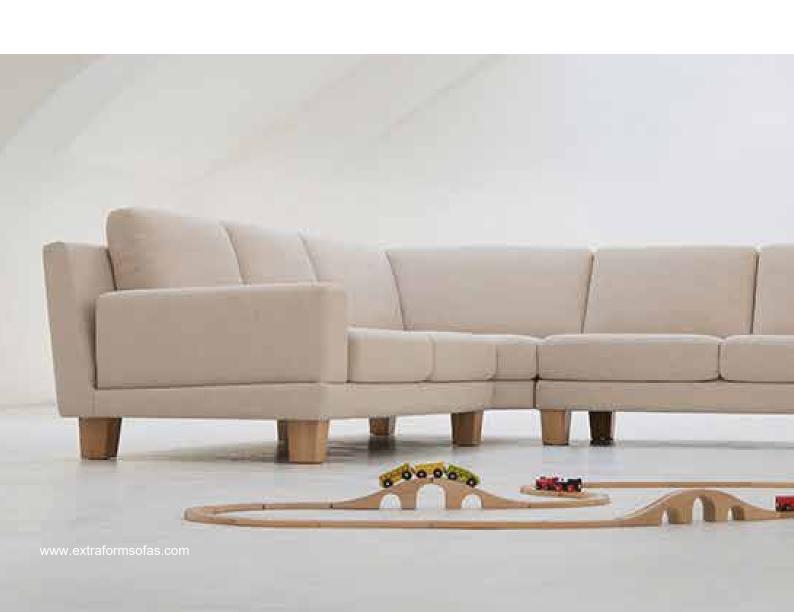

## Bella

The modular sofa Bella impresses with its geometric balance and creates an atmosphere of tranquility and visual appeal in your living space. With its subtle and elegant design, Bella adds a new level of beauty to your living room, creating a harmonious and inviting atmosphere.