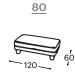

## Bella

M - 731







## Bella

The modular sofa Bella impresses with its geometric balance and creates an atmosphere of tranquility and visual appeal in your living space. With its subtle and elegant design, Bella adds a new level of beauty to your living room, creating a harmonious and inviting atmosphere.





High | 78 Seat high | 42 Seat depth | 66









M







183

273















90







## Product description:

Wooden frame Load-bearing parts made of dried beech, 16mm chipboard, upholstered cardboard, 18mm veneer.

Seat surface Highly elastic HR foam, 200g thermodynamically processed cotton, wave spring.

Anatomically shaped foam density 22, 200g and 300g thermodynamically processed cotton.

Leg frame Wooden foot frame made of beech, stained and lacquered. 6 colors are available.

Function No additional functional possibilities.

Cover material There is a wide selection of fabrics and leathers available.

**Backrest**