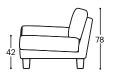

## Bella

M - 731







## Bella

The modular sofa Bella impresses with its geometric balance and creates an atmosphere of tranquility and visual appeal in your living space. With its subtle and elegant design, Bella adds a new level of beauty to your living room, creating a harmonious and inviting atmosphere.





High | 78 Seat high | 42 Seat depth | 66









M







183

273















90







## Product description:

Wooden frame Load-bearing parts made of dried beech, 16mm chipboard, upholstered cardboard, 18mm veneer.

Seat surface Highly elastic HR foam, 200g thermodynamically processed cotton, wave spring.

Anatomically shaped foam density 22, 200g and 300g thermodynamically processed cotton.

Leg frame Wooden foot frame made of beech, stained and lacquered. 6 colors are available.

Function No additional functional possibilities.

Cover material There is a wide selection of fabrics and leathers available.

**Backrest**