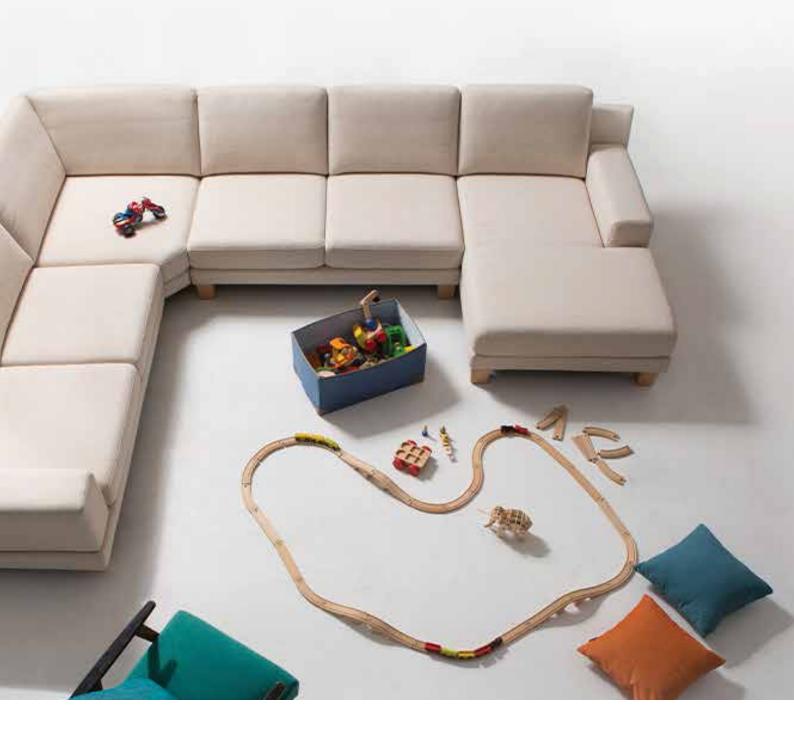

## Bella

The modular sofa Bella impresses with its geometric balance and creates an atmosphere of tranquility and visual appeal in your living space. With its subtle and elegant design, Bella adds a new level of beauty to your living room, creating a harmonious and inviting atmosphere.