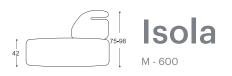

## Isola

M - 600







## Isola

The modular feather filled sofa Isola, with flexible rests, can functionas a whole or as a combination of several individual elements. Itsappearance emphasizes and accentuates its extraordinary comfort. Characteristic edges outline the sofa's profile, providing it with charmand authenticity.





High | 75/98 Seat high | 42 Seat depth | 61













## Product description:

Wooden frame Load-bearing parts made of dried beech, 16mm chipboard, upholstered cardboard,

18mm veneer, raw Lesonit 3mm.

Combination of firm foam and highly elastic HR foam, cushions filled with feathers, 300g thermodynamically processed cotton, wave spring. Seat surface

Anatomically shaped, highly elastic foam, cushions filled with feathers, rubber straps, **Backrest** 

adjustable headrest.

Leg frame Wooden foot frame made of beech, stained and lacquered. 6 colors are available.

Another option: made of chromed metal.

**Function** No additional functional possibilities.

Cover material Just like you can choose your sofa set, you can also choose the material.

There is a wide selection of imported