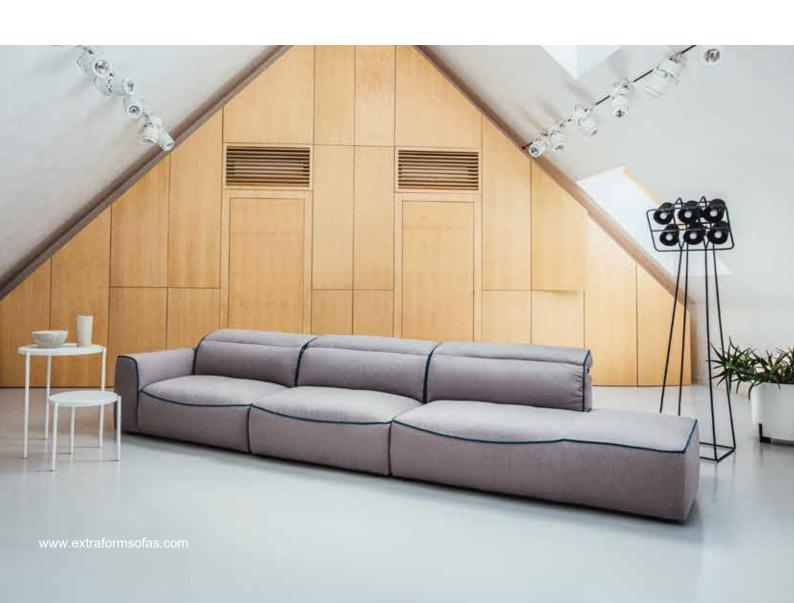

## Isola

The modular feather filled sofa Isola, with flexible rests, can functionas a whole or as a combination of several individual elements. Itsappearance emphasizes and accentuates its extraordinary comfort. Characteristic edges outline the sofa's profile, providing it with charmand authenticity.

## Product description:

Wooden frame Load-bearing parts made of dried beech, 16mm chipboard, upholstered cardboard,

18mm veneer, raw Lesonit 3mm.

Combination of firm foam and highly elastic HR foam, cushions filled with feathers, 300g thermodynamically processed cotton, wave spring. Seat surface

Anatomically shaped, highly elastic foam, cushions filled with feathers, rubber straps, **Backrest** 

adjustable headrest.

Leg frame Wooden foot frame made of beech, stained and lacquered. 6 colors are available.