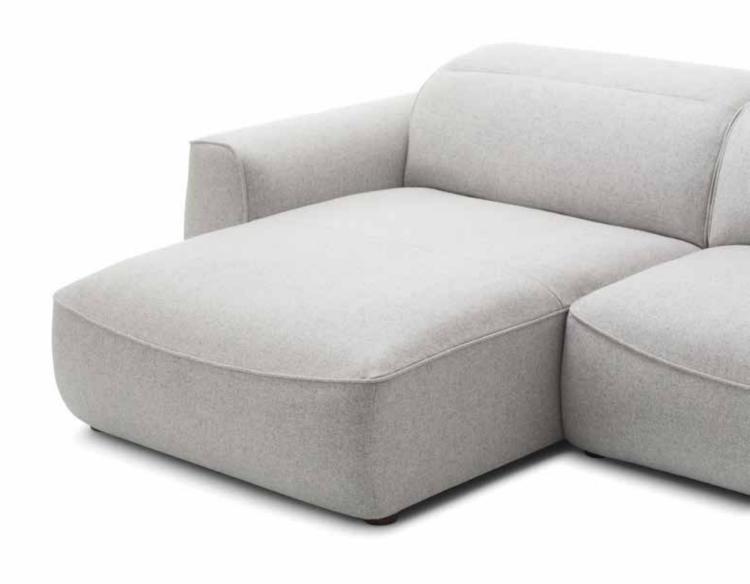

## Isola

The modular feather filled sofa Isola, with flexible rests, can functionas a whole or as a combination of several individual elements. Itsappearance emphasizes and accentuates its extraordinary comfort. Characteristic edges outline the sofa's profile, providing it with charmand authenticity.

Anatomically shaped, highly elastic foam, cushions filled with feathers, rubber straps, **Backrest** 

adjustable headrest.

Leg frame Wooden foot frame made of beech, stained and lacquered. 6 colors are available.