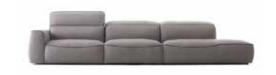

## Isola

The modular feather filled sofa Isola, with flexible rests, can functionas a whole or as a combination of several individual elements. Itsappearance emphasizes and accentuates its extraordinary comfort. Characteristic edges outline the sofa's profile, providing it with charmand authenticity.

High | 75/98 Seat high | 42 Seat depth | 61