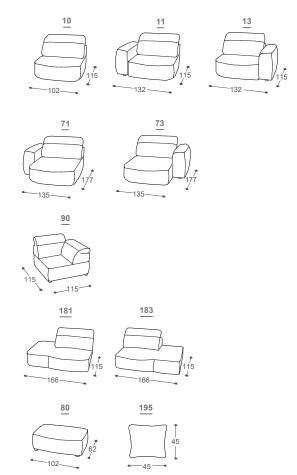

## Isola

M - 600

## Isola

The modular feather filled sofa Isola, with flexible rests, can functionas a whole or as a combination of several individual elements. Itsappearance emphasizes and accentuates its extraordinary comfort. Characteristic edges outline the sofa's profile, providing it with charmand authenticity.

High | 75/98 Seat high | 42 Seat depth | 61