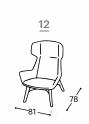

High | 108 Seat high | 45 Seat depth | 47

 $\square$ 

##

Leg options:

Wooden legs H20

Wooden legs L10

Metal legs P19

Metal leg-cross R13