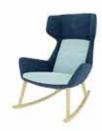

## Akari

The Akari sofa brings together elegant and geometric proportions witha deeply inviting luxury. With its characterful corners, arch-shapedforms and inherently pleasant seating cushions, the Akari sofa can bethe heart of any space while adding a definitive touch.

High | 108 Seat high | 45 Seat depth | 47

 $\square$ 

##

Leg options:

Wooden legs H20

Wooden legs L10

Metal legs P19

Metal leg-cross R13

## Product description:

| Wooden frame   | Metal frame, 18mm veneer.                                   |
|----------------|-------------------------------------------------------------|
| Seat surface   | Molded, cold-treated polyurethane foam.                     |
| Backrest       | Molded, cold-treated polyurethane foam.                     |
| Leg frame      | Wooden feet, metal feet, metal cross, and metal plate.      |
| Function       | No further functional possibilities.                        |
| Cover material | There is a wide selection of fabrics and leather available. |