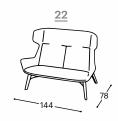

High | 108 Seat high | 45 Seat depth | 47

 $\square$ 

##

Leg options:

Wooden legs H20

Wooden legs L10

Metal legs P19

Metal leg-cross R13

## Product description:

| Wooden frame   | Metal frame, 18mm veneer.                                   |
|----------------|-------------------------------------------------------------|
| Seat surface   | Molded, cold-treated polyurethane foam.                     |
| Backrest       | Molded, cold-treated polyurethane foam.                     |
| Leg frame      | Wooden feet, metal feet, metal cross, and metal plate.      |
| Function       | No further functional possibilities.                        |
| Cover material | There is a wide selection of fabrics and leather available. |