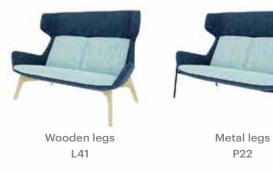

High | 108 Seat high | 45 Seat depth | 47

 $\square$ 

##

Leg options:

Wooden legs H20

Wooden legs L10

Metal legs P19

Metal leg-cross R13

## Product description:

| Wooden frame   | Metal frame, 18mm veneer.                                   |
|----------------|-------------------------------------------------------------|
| Seat surface   | Molded, cold-treated polyurethane foam.                     |
| Backrest       | Molded, cold-treated polyurethane foam.                     |
| Leg frame      | Wooden feet, metal feet, metal cross, and metal plate.      |
| Function       | No further functional possibilities.                        |
| Cover material | There is a wide selection of fabrics and leather available. |