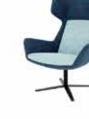

## Akari

The Akari sofa brings together elegant and geometric proportions witha deeply inviting luxury. With its characterful corners, arch-shapedforms and inherently pleasant seating cushions, the Akari sofa can bethe heart of any space while adding a definitive touch.

High | 108 Seat high | 45 Seat depth | 47

 $\square$ 

##

Leg options:

Wooden legs H20

Wooden legs L10

Metal legs P19

Metal leg-cross R13