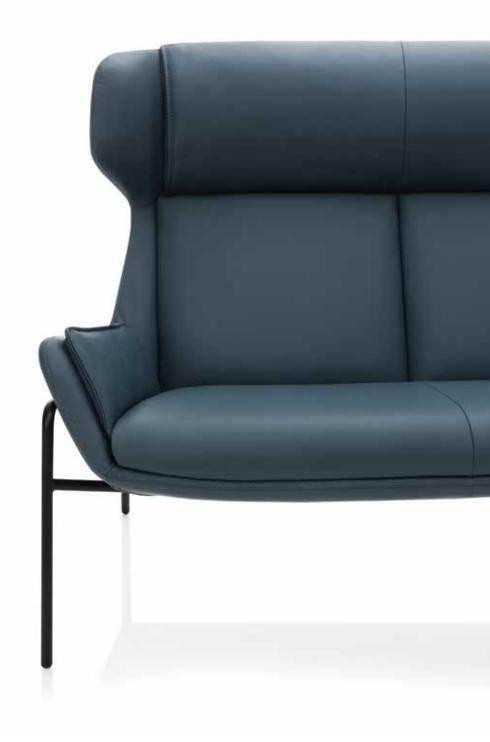

## Akari

The Akari sofa brings together elegant and geometric proportions witha deeply inviting luxury. With its characterful corners, arch-shapedforms and inherently pleasant seating cushions, the Akari sofa can bethe heart of any space while adding a definitive touch.

## Product description:

| Wooden frame   | Metal frame, 18mm veneer.                                   |
|----------------|-------------------------------------------------------------|
| Seat surface   | Molded, cold-treated polyurethane foam.                     |
| Backrest       | Molded, cold-treated polyurethane foam.                     |
| Leg frame      | Wooden feet, metal feet, metal cross, and metal plate.      |
| Function       | No further functional possibilities.                        |
| Cover material | There is a wide selection of fabrics and leather available. |