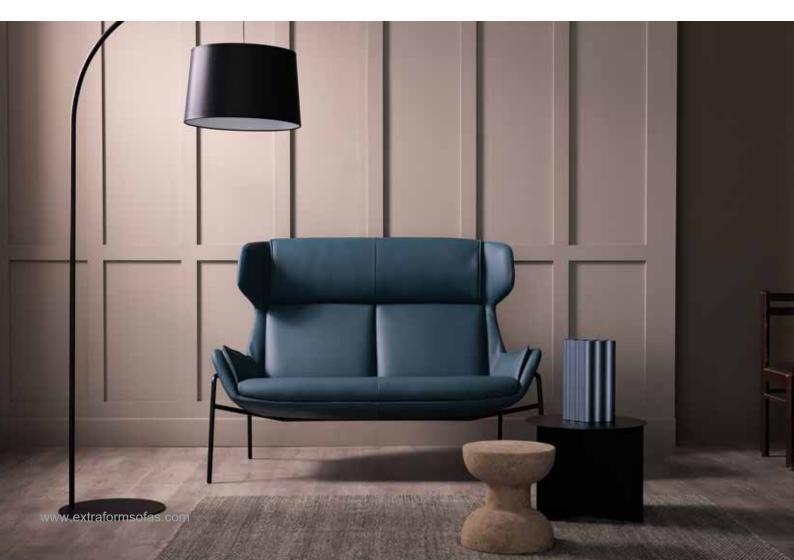

## Akari

The Akari sofa brings together elegant and geometric proportions witha deeply inviting luxury. With its characterful corners, arch-shapedforms and inherently pleasant seating cushions, the Akari sofa can bethe heart of any space while adding a definitive touch.

High | 108 Seat high | 45 Seat depth | 47

 $\square$ 

##

Leg options:

Wooden legs H20

Wooden legs L10

Metal legs P19

Metal leg-cross R13