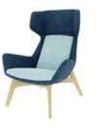

## Akari

The Akari sofa brings together elegant and geometric proportions witha deeply inviting luxury. With its characterful corners, arch-shapedforms and inherently pleasant seating cushions, the Akari sofa can bethe heart of any space while adding a definitive touch.

High | 108 Seat high | 45 Seat depth | 47

 $\square$ 

##

Leg options:

Wooden legs H20

Wooden legs L10

Metal legs P19

Metal leg-cross R13

## Product description:

| Wooden frame   | Metal frame, 18mm veneer.                                   |
|----------------|-------------------------------------------------------------|
| Seat surface   | Molded, cold-treated polyurethane foam.                     |
| Backrest       | Molded, cold-treated polyurethane foam.                     |
| Leg frame      | Wooden feet, metal feet, metal cross, and metal plate.      |
| Function       | No further functional possibilities.                        |
| Cover material | There is a wide selection of fabrics and leather available. |