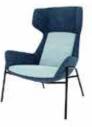

## Akari

The Akari sofa brings together elegant and geometric proportions witha deeply inviting luxury. With its characterful corners, arch-shapedforms and inherently pleasant seating cushions, the Akari sofa can bethe heart of any space while adding a definitive touch.

High | 108 Seat high | 45 Seat depth | 47

 $\square$ 

##

Leg options:

Wooden legs H20

Wooden legs L10

Metal legs P19

Metal leg-cross R13

## Product description:

| Wooden frame   | Metal frame, 18mm veneer.                                   |
|----------------|-------------------------------------------------------------|
| Seat surface   | Molded, cold-treated polyurethane foam.                     |
| Backrest       | Molded, cold-treated polyurethane foam.                     |
| Leg frame      | Wooden feet, metal feet, metal cross, and metal plate.      |
| Function       | No further functional possibilities.                        |
| Cover material | There is a wide selection of fabrics and leather available. |