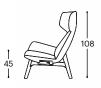

High | 108 Seat high | 45 Seat depth | 47

 $\square$ 

##

Leg options:

Wooden legs H20

Wooden legs L10

Metal legs P19

Metal leg-cross R13