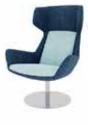

## Akari

The Akari sofa brings together elegant and geometric proportions witha deeply inviting luxury. With its characterful corners, arch-shapedforms and inherently pleasant seating cushions, the Akari sofa can bethe heart of any space while adding a definitive touch.

High | 108 Seat high | 45 Seat depth | 47

 $\square$ 

##

Leg options:

Wooden legs H20

Wooden legs L10

Metal legs P19

Metal leg-cross R13