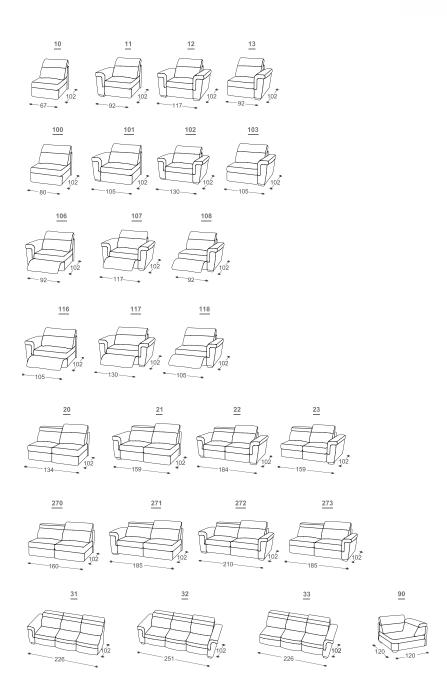

## Pleasure

M - 289

## Pleasure

A sitting suite which can be lowered to a semi-lying position, owing to its flexible headrest and the flexibility of construction. It offers an excellent comfort.

## Pleasure

M - 289

High | 80/100 Seat high | 44 Seat depth | 52