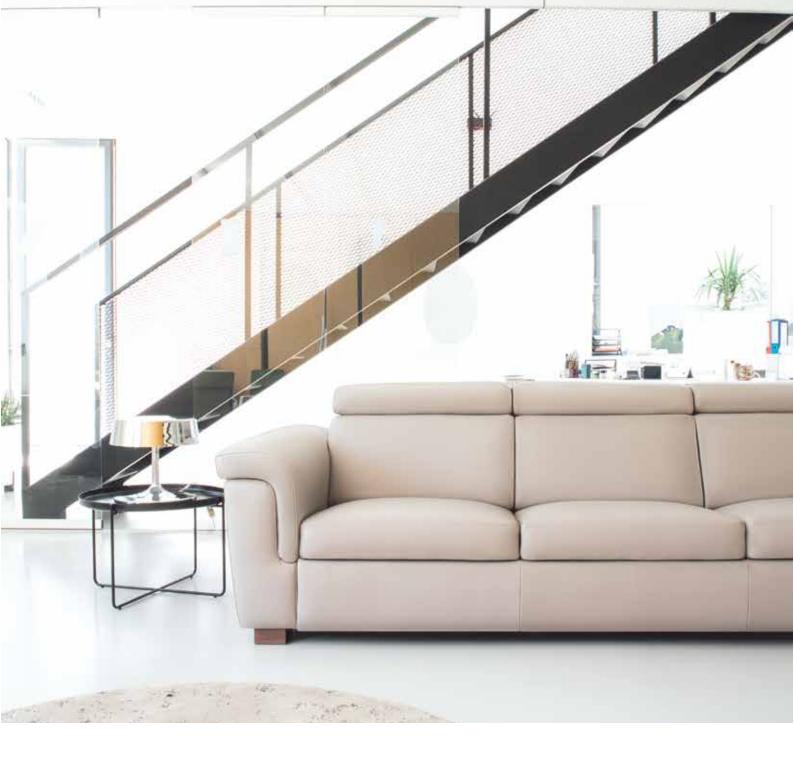

## Pleasure

A sitting suite which can be lowered to a semi-lying position, owing to its flexible headrest and the flexibility of construction. It offers an excellent comfort.

## Pleasure

M - 289

High | 80/100 Seat high | 44 Seat depth | 52