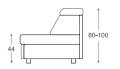

## Pleasure

M - 289





## Pleasure

A sitting suite which can be lowered to a semi-lying position, owing to its flexible headrest and the flexibility of construction. It offers an excellent comfort.



## Pleasure

M - 289



High | 80/100 Seat high | 44 Seat depth | 52













## Product descrition:

Wooden frame Load-bearing parts made of dried beech, 16mm chipboard, upholstered cardboard, 18mm veneer, raw hardboard 3mm.

Seat surface Highly elastic HR foam, 300g thermodynamically processed cotton, 500g felt, wave spring.

Backrest Anatomically shaped, highly elastic foam, rubber straps, adjustable headrest.

Leg frame Wooden foot frame made of beech, stained and lacquered. 6 colors are available.

Function A relaxation mechanism can be installed.

Cover material Just as you can choose your suite, you also choose the material.

There is a wide selection of imported fabrics and cowhide leather available to you.