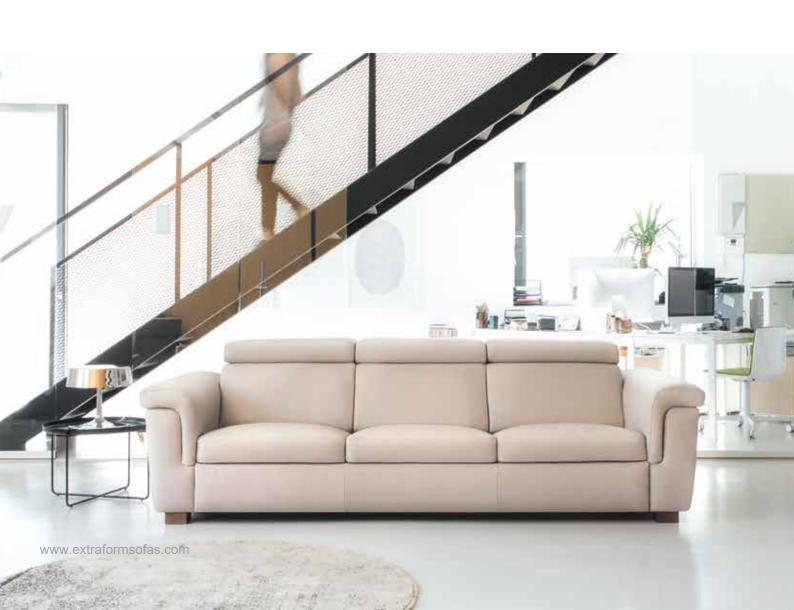

## Pleasure

A sitting suite which can be lowered to a semi-lying position, owing to its flexible headrest and the flexibility of construction. It offers an excellent comfort.

## Pleasure

M - 289

High | 80/100 Seat high | 44 Seat depth | 52