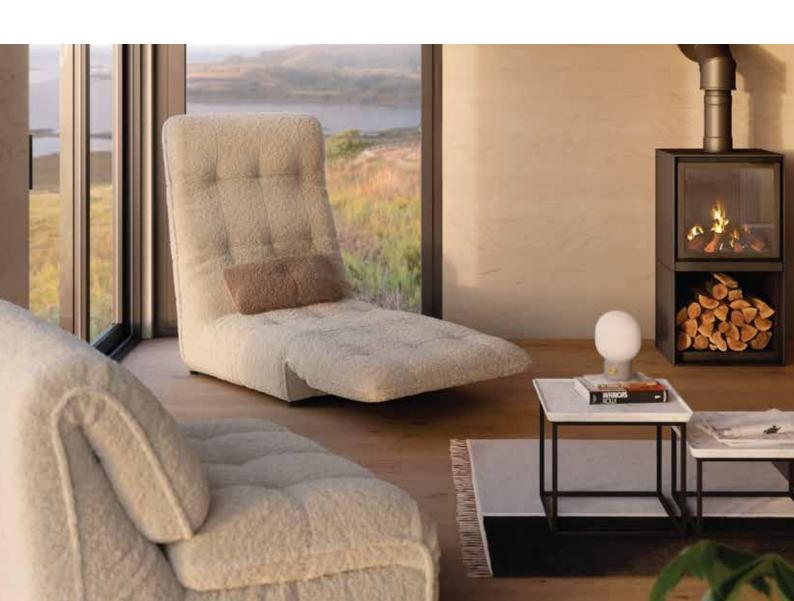

## Aita

The modular sofa Aita offers a unique opportunity for relaxation with its foldable backrest and seat. By simply folding it, you can lean back and assume a comfortable reclining position. Aita invites you to unwind and fully enjoy your evenings or leisure time. With its versatile functionality and appealing design, the modular sofa Aita becomes the perfect companion for your home.