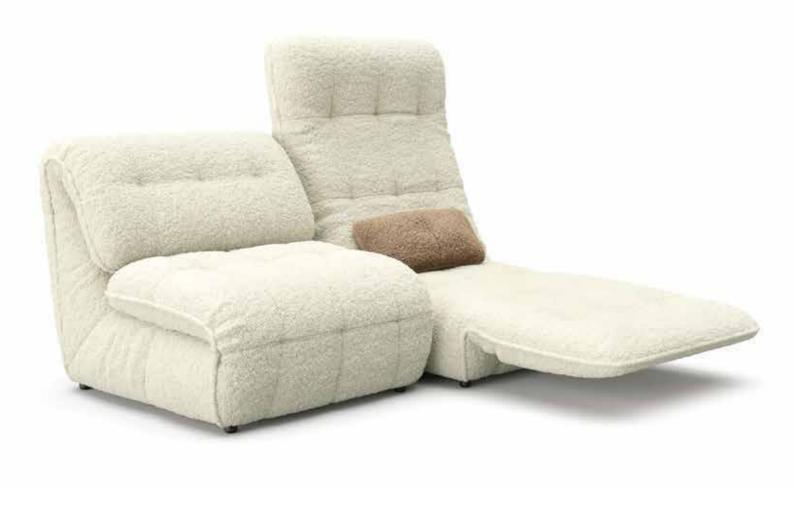

## Aita

The modular sofa Aita offers a unique opportunity for relaxation with its foldable backrest and seat. By simply folding it, you can lean back and assume a comfortable reclining position. Aita invites you to unwind and fully enjoy your evenings or leisure time. With its versatile functionality and appealing design, the modular sofa Aita becomes the perfect companion for your home.