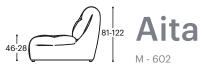

## Aita

M - 602











## Aita

The modular sofa Aita offers a unique opportunity for relaxation with its foldable backrest and seat. By simply folding it, you can lean back and assume a comfortable reclining position. Aita invites you to unwind and fully enjoy your evenings or leisure time. With its versatile functionality and appealing design, the modular sofa Aita becomes the perfect companion for your home.



3

High | 81-122 Seat high | 46-28 Seat depth | 58-124









## Product description:

Wooden frame Load-bearing parts made of dried beech, upholstered cardboard, 18mm veneer.

Seat surface Highly elastic HR foam, 200g thermodynamically processed non-woven fabric, elastic straps.

Backrest Anatomically shaped foam density 22, 200g thermodynamically processed non-woven fabric,

elastic straps.

Leg frame Feet made of black plastic.

Function No additional functional possibilities.

Cover material There is a wide selection of fabrics and leathers available.