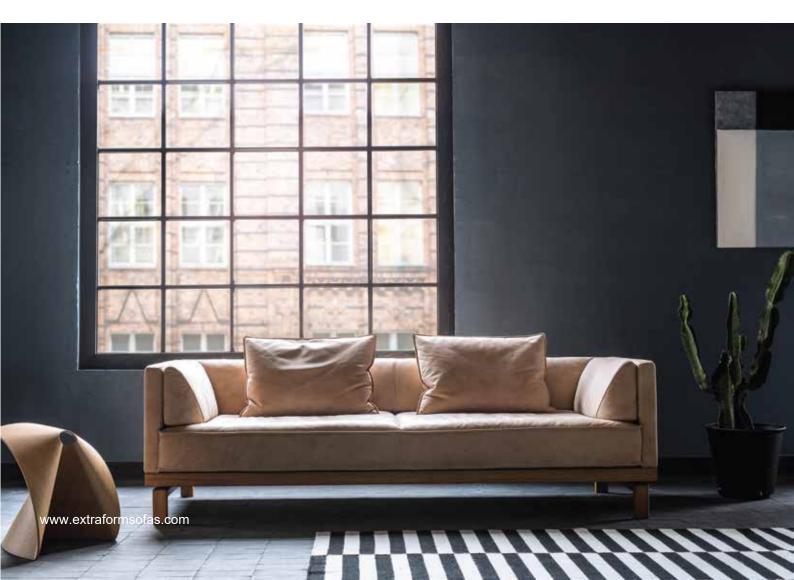

## Arco

Arco is an impressive sofa with down filling that captivates with its representative presence. A hidden electric motor allows the seat to extend by 16 cm, providing you with additional comfort. Arco combines high-quality materials, refined design, and top-notch functionality to create a unique furniture piece for your home.

EXTRAFORM

High | 71 Seat high | 43 Seat depth | 71+16

井 指

Ø

Product description:

Wooden frame Load-bearing parts made of dried beech, 18mm veneer, upholstered cardboard.

Seat surface Foam combination density 30, feather-filled cushions, 100+300g thermodynamically processed cotton, felt, wave spring.

Backrest Anatomically shaped foam density 30, 100g thermodynamically processed cotton.

Leg frame Wooden legs and frame made of oak, oiled.

Function Optional seat depth adjustment of 16 cm is available.

**Cover material** Just as you can choose the composition of your upholstery suite, you can also select the cover material. There is a wide selection of fabrics and leathers available to you.