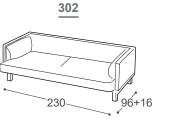

EXTRAFORM

High | 71 Seat high | 43 Seat depth | 71+16

井 指

Ø

Product description:

Wooden frame Load-bearing parts made of dried beech, 18mm veneer, upholstered cardboard.

Seat surface Foam combination density 30, feather-filled cushions, 100+300g thermodynamically processed cotton, felt, wave spring.

Backrest Anatomically shaped foam density 30, 100g thermodynamically processed cotton.

Leg frame Wooden legs and frame made of oak, oiled.

Function Optional seat depth adjustment of 16 cm is available.

**Cover material** Just as you can choose the composition of your upholstery suite, you can also select the cover material. There is a wide selection of fabrics and leathers available to you.