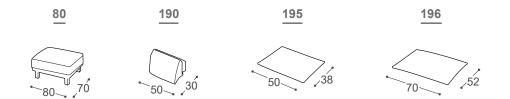

EXTRAFORM

High | 71 Seat high | 43 Seat depth | 71+16

井 指

Ø

Product description:

Wooden frame Load-bearing parts made of dried beech, 18mm veneer, upholstered cardboard.

Seat surface Foam combination density 30, feather-filled cushions, 100+300g thermodynamically processed cotton, felt, wave spring.

Backrest Anatomically shaped foam density 30, 100g thermodynamically processed cotton.

Leg frame Wooden legs and frame made of oak, oiled.

Function Optional seat depth adjustment of 16 cm is available.

**Cover material** Just as you can choose the composition of your upholstery suite, you can also select the cover material. There is a wide selection of fabrics and leathers available to you.