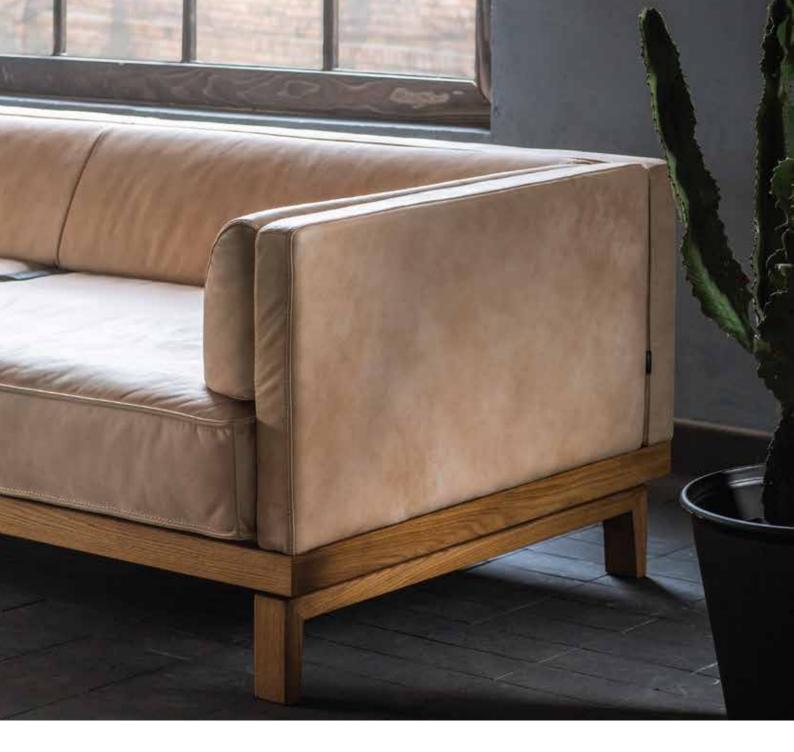

EXTRAFORM

High | 71 Seat high | 43 Seat depth | 71+16

井 指

Ø

Product description:

Wooden frame Load-bearing parts made of dried beech, 18mm veneer, upholstered cardboard.

Seat surface Foam combination density 30, feather-filled cushions, 100+300g thermodynamically processed cotton, felt, wave spring.

Backrest Anatomically shaped foam density 30, 100g thermodynamically processed cotton.

Leg frame Wooden legs and frame made of oak, oiled.

Function Optional seat depth adjustment of 16 cm is available.

**Cover material** Just as you can choose the composition of your upholstery suite, you can also select the cover material. There is a wide selection of fabrics and leathers available to you.