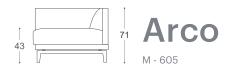

Arco

M - 605

EXTRAFORM

High | 71 Seat high | 43 Seat depth | 71+16

井 指

Ø

Product description:

Wooden frame Load-bearing parts made of dried beech, 18mm veneer, upholstered cardboard.

Seat surface Foam combination density 30, feather-filled cushions, 100+300g thermodynamically processed cotton, felt, wave spring.