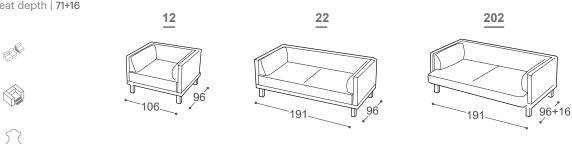

EXTRAFORM

High | 71 Seat high | 43 Seat depth | 71+16

井 指

Ø

Product description:

Wooden frame Load-bearing parts made of dried beech, 18mm veneer, upholstered cardboard.

Seat surface Foam combination density 30, feather-filled cushions, 100+300g thermodynamically processed cotton, felt, wave spring.

Backrest Anatomically shaped foam density 30, 100g thermodynamically processed cotton.

Leg frame Wooden legs and frame made of oak, oiled.

Function Optional seat depth adjustment of 16 cm is available.

**Cover material** Just as you can choose the composition of your upholstery suite, you can also select the cover material. There is a wide selection of fabrics and leathers available to you.