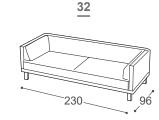

EXTRAFORM

High | 71 Seat high | 43 Seat depth | 71+16

井 指

Ø

Product description:

Wooden frame Load-bearing parts made of dried beech, 18mm veneer, upholstered cardboard.

Seat surface Foam combination density 30, feather-filled cushions, 100+300g thermodynamically processed cotton, felt, wave spring.

Backrest Anatomically shaped foam density 30, 100g thermodynamically processed cotton.

Leg frame Wooden legs and frame made of oak, oiled.

Function Optional seat depth adjustment of 16 cm is available.

**Cover material** Just as you can choose the composition of your upholstery suite, you can also select the cover material. There is a wide selection of fabrics and leathers available to you.