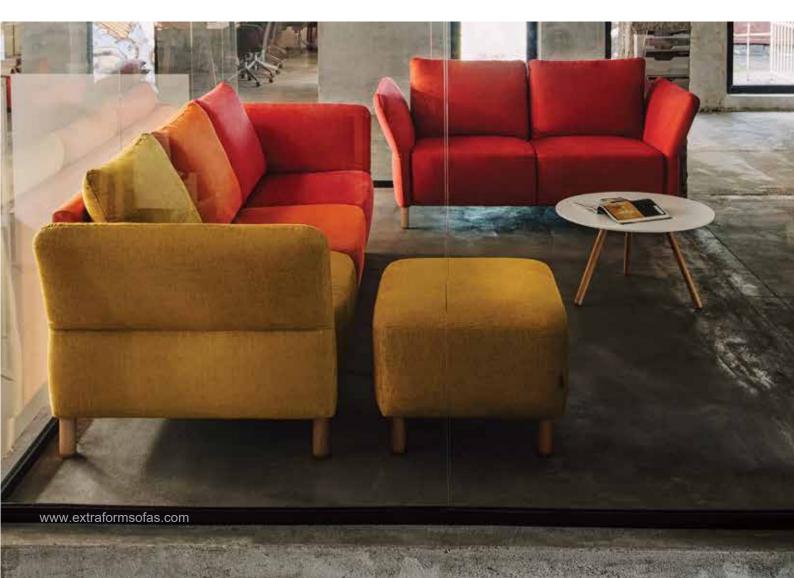

## Daisy

The apparently classic form of this compact two-seater / three-seaterDaisy sofa is transformed with armrests which offer several positions.

The contrast between the large sitting part and the fine round armrestscontributes to its interesting and charming character. Owing to itsdimensions, it easily fits into various

## Product description:

Wooden frame Load-bearing parts made of dried beech, 16mm particle board, upholstered cardboard,

18mm veneer.

Seat surface Combination of firm sponge and high-elasticity HR foam, 300g thermally processed batting,

500g felt, and wave springs.

**Backrest** Anatomically shaped, highly elastic sponge, rubber straps, adjustable armrests.

Leg frame Wooden foot frame made of beech wood, stained and lacquered. Available in 6 colors.

**Function** Another option: Chrome-plated foot frame. The armrests can be adjusted in height.

Just like you can choose your sofa set, you can also choose the material. A wide selection of imported fabrics and genuine leather is available. Cover material