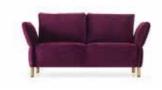

## Daisy

The apparently classic form of this compact two-seater / three-seaterDaisy sofa is transformed with armrests which offer several positions.

The contrast between the large sitting part and the fine round armrestscontributes to its interesting and charming character. Owing to itsdimensions, it easily fits into various

High | 84 Seat high | 44 Seat depth | 52