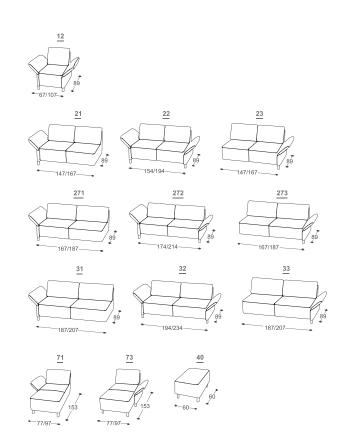

## Daisy

The apparently classic form of this compact two-seater / three-seaterDaisy sofa is transformed with armrests which offer several positions.

The contrast between the large sitting part and the fine round armrestscontributes to its interesting and charming character. Owing to itsdimensions, it easily fits into various

High | 84 Seat high | 44 Seat depth | 52