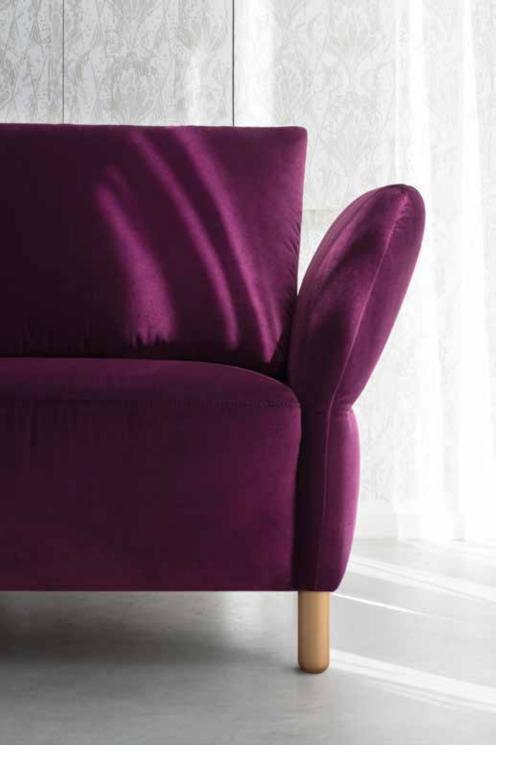

## Daisy

The apparently classic form of this compact two-seater / three-seaterDaisy sofa is transformed with armrests which offer several positions.

The contrast between the large sitting part and the fine round armrestscontributes to its interesting and charming character. Owing to itsdimensions, it easily fits into various

500g felt, and wave springs.

**Backrest** Anatomically shaped, highly elastic sponge, rubber straps, adjustable armrests.

Leg frame Wooden foot frame made of beech wood, stained and lacquered. Available in 6 colors.

**Function** Another option: Chrome-plated foot frame. The armrests can be adjusted in height.

Just like you can choose your sofa set, you can also choose the material. A wide selection of imported fabrics and genuine leather is available. Cover material