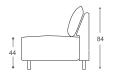

## Daisy

M - 442















## Daisy

The apparently classic form of this compact two-seater / three-seaterDaisy sofa is transformed with armrests which offer several positions.

The contrast between the large sitting part and the fine round armrestscontributes to its interesting and charming character. Owing to itsdimensions, it easily fits into various







High | 84 Seat high | 44 Seat depth | 52











## Product description:

Wooden frame Load-bearing parts made of dried beech, 16mm particle board, upholstered cardboard,

18mm veneer.

Seat surface Combination of firm sponge and high-elasticity HR foam, 300g thermally processed batting,

500g felt, and wave springs.

**Backrest** Anatomically shaped, highly elastic sponge, rubber straps, adjustable armrests.

Leg frame Wooden foot frame made of beech wood, stained and lacquered. Available in 6 colors.

**Function** Another option: Chrome-plated foot frame. The armrests can be adjusted in height.

Just like you can choose your sofa set, you can also choose the material. A wide selection of imported fabrics and genuine leather is available. Cover material