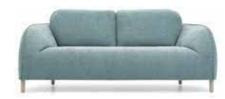

## Dolomia

M - 607

Dolomia is a sofa that amazes for its comfort and elegance, whichare assured by relaxing paddings, soft touch materials and a uniquedesign. Dolomia collection brings organic shapes to your home andoffice with a natural combination of colours for your modern spaces.

## Dolomia

M - 60

High | 79 Seat high | 44 Seat depth | 48