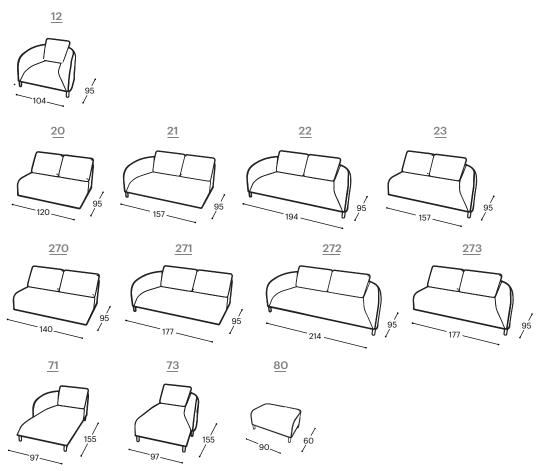

## Dolomia

M - 607







Dolomia is a sofa that amazes for its comfort and elegance, whichare assured by relaxing paddings, soft touch materials and a uniquedesign. Dolomia collection brings organic shapes to your home andoffice with a natural combination of colours for your modern spaces.



## Dolomia

M - 60



High | 79 Seat high | 44 Seat depth | 48













## Product description:

Wooden frame Load-bearing parts made of dried beech, gray cardboard, 18mm plywood, MDF board.

Seat surface Highly elastic HR foam, 200g thermodynamically processed cotton, elastic straps.

Backrest Anatomically shaped highly elastic HR foam, 400g thermodynamically processed cotton.

Leg frame Wooden feet made of oak, oiled. Alternatively, wooden feet made of beech, stained, and

lacquered are possible in 6 different colors.

Function No additional functional possibilities.

Cover material There is a wide selection of fabrics and leathers available.