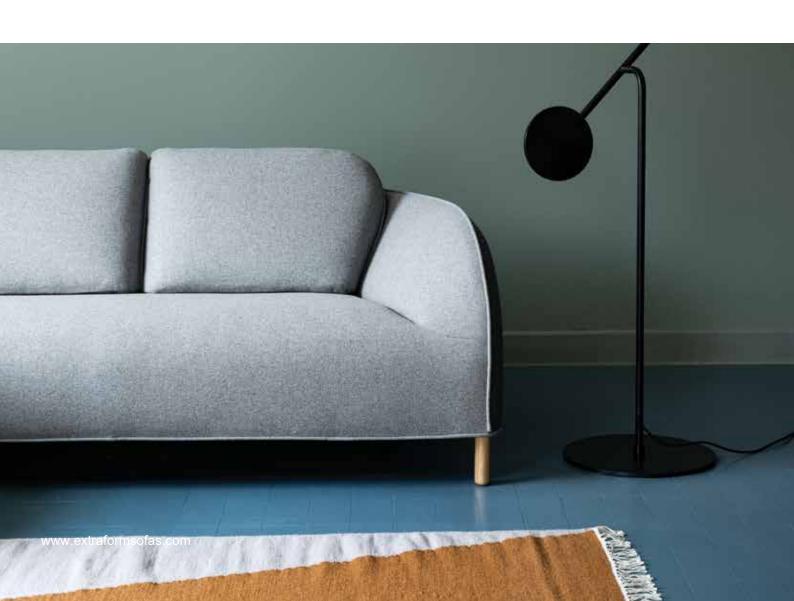

## Dolomia

M - 607

Dolomia is a sofa that amazes for its comfort and elegance, whichare assured by relaxing paddings, soft touch materials and a uniquedesign. Dolomia collection brings organic shapes to your home andoffice with a natural combination of colours for your modern spaces.

## Product description:

Wooden frame Load-bearing parts made of dried beech, gray cardboard, 18mm plywood, MDF board.

Seat surface Highly elastic HR foam, 200g thermodynamically processed cotton, elastic straps.

Backrest Anatomically shaped highly elastic HR foam, 400g thermodynamically processed cotton.

Leg frame Wooden feet made of oak, oiled. Alternatively, wooden feet made of beech, stained, and

lacquered are possible in 6 different colors.

Function No additional functional possibilities.

Cover material There is a wide selection of fabrics and leathers available.