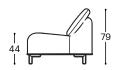

## Dolomia

M - 607







Dolomia is a sofa that amazes for its comfort and elegance, whichare assured by relaxing paddings, soft touch materials and a uniquedesign. Dolomia collection brings organic shapes to your home andoffice with a natural combination of colours for your modern spaces.



## Dolomia

M - 60



High | 79 Seat high | 44 Seat depth | 48













## Product description:

Wooden frame Load-bearing parts made of dried beech, gray cardboard, 18mm plywood, MDF board.

Seat surface Highly elastic HR foam, 200g thermodynamically processed cotton, elastic straps.

Backrest Anatomically shaped highly elastic HR foam, 400g thermodynamically processed cotton.

Leg frame Wooden feet made of oak, oiled. Alternatively, wooden feet made of beech, stained, and

lacquered are possible in 6 different colors.

Function No additional functional possibilities.

Cover material There is a wide selection of fabrics and leathers available.