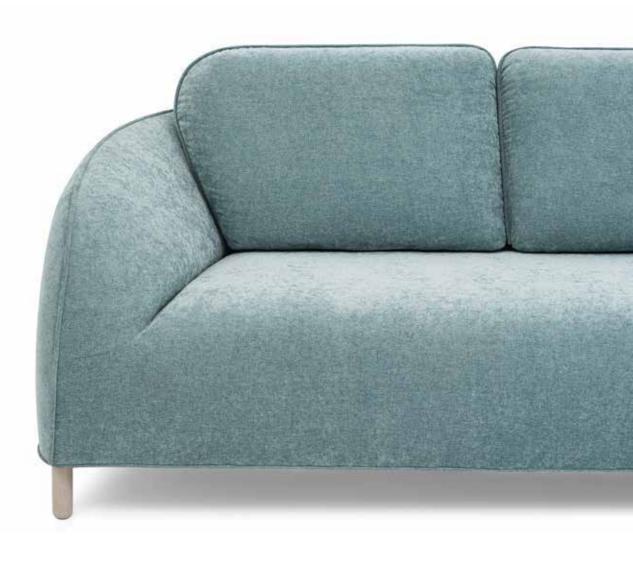

## Dolomia

M - 607

Dolomia is a sofa that amazes for its comfort and elegance, whichare assured by relaxing paddings, soft touch materials and a uniquedesign. Dolomia collection brings organic shapes to your home andoffice with a natural combination of colours for your modern spaces.

## Product description:

Wooden frame Load-bearing parts made of dried beech, gray cardboard, 18mm plywood, MDF board.

Seat surface Highly elastic HR foam, 200g thermodynamically processed cotton, elastic straps.

Backrest Anatomically shaped highly elastic HR foam, 400g thermodynamically processed cotton.

Leg frame Wooden feet made of oak, oiled. Alternatively, wooden feet made of beech, stained, and

lacquered are possible in 6 different colors.

Function No additional functional possibilities.

Cover material There is a wide selection of fabrics and leathers available.