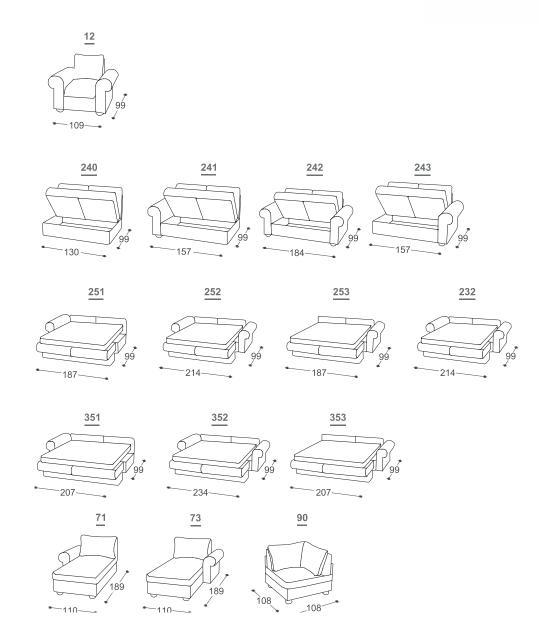

## Fairy

M - 506

High | 93 Seat high | 47 Seat depth | 53

\*Lattoflex ležaj Dimensions>

251, 252, 253 > 140 x 198 x 12 cm 232 > 140 x 198 x 18 cm 351, 352, 353 > 160 x 198 x 12 cm