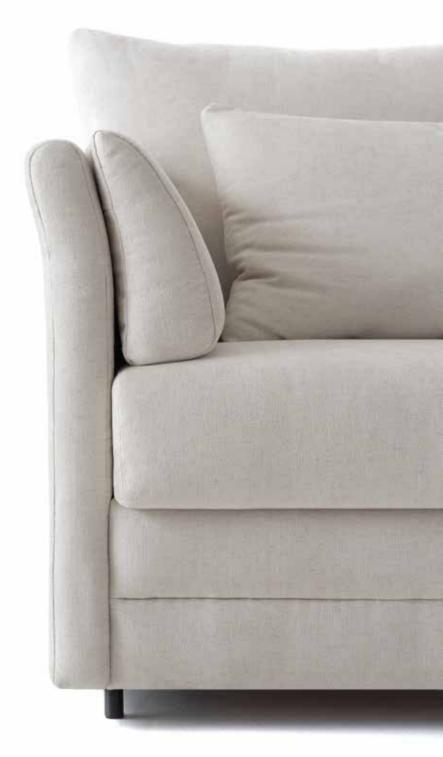

## Fairy

This modular sofa with a sleeping mechanism can be turned into abed with just one simple move. Soft lines follow the basic structure, and its unique character comes from changeable armrests.

Backrest Anatomically shaped, highly elastic foam, cushions filled with silicon wadding and flakes,

rubber straps.

Leg frame Wooden foot frame made of beech, stained and lacquered. 6 colors are available.