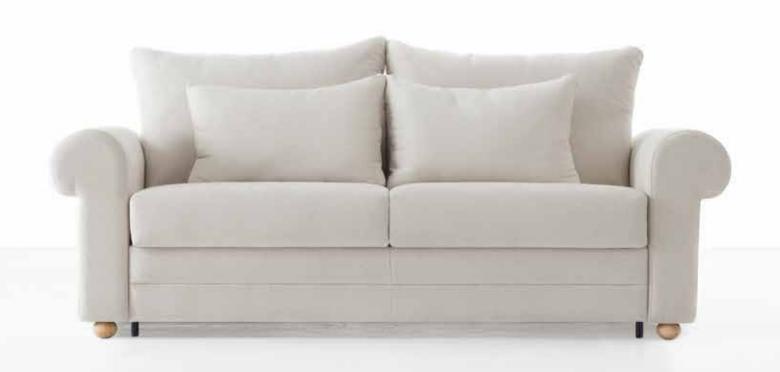

## Fairy

This modular sofa with a sleeping mechanism can be turned into abed with just one simple move. Soft lines follow the basic structure, and its unique character comes from changeable armrests.

## Product description:

Wooden frame Load-bearing parts made of dried beech, 16mm chipboard, upholstered cardboard, 18mm veneer,

raw hardboard 3mm.

Seat surface Highly elastic HR foam, 300g thermodynamically processed cotton, 500g felt, wave spring.

Backrest Anatomically shaped, highly elastic foam, cushions filled with silicon wadding and flakes,

rubber straps.

Leg frame Wooden foot frame made of beech, stained and lacquered. 6 colors are available.

Function On request, the two- and three-seaters can be unfolded into a bed.

Cover material Just as you can choose your suite, you also choose the material.