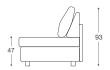

## Fairy

M - 506

High | 93 Seat high | 47 Seat depth | 53

\*Lattoflex ležaj Dimensions>

251, 252, 253 > 140 x 198 x 12 cm 232 > 140 x 198 x 18 cm 351, 352, 353 > 160 x 198 x 12 cm