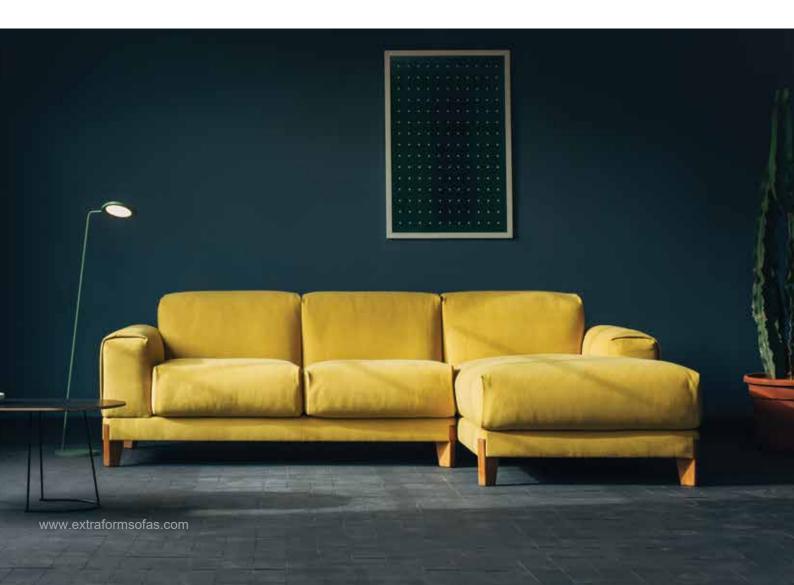

## Fjord

M - 732

Fjord is an extremely comfortable and classic style feather-filled suite of furniture. The authentic feature of this sofa originates from itsoak legs that are inserted into the construction and a specific method of overlapping with the leather or the fabrics.