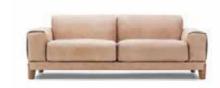

## Fjord

M - 732

Fjord is an extremely comfortable and classic style feather-filled suite of furniture. The authentic feature of this sofa originates from itsoak legs that are inserted into the construction and a specific method of overlapping with the leather or the fabrics.