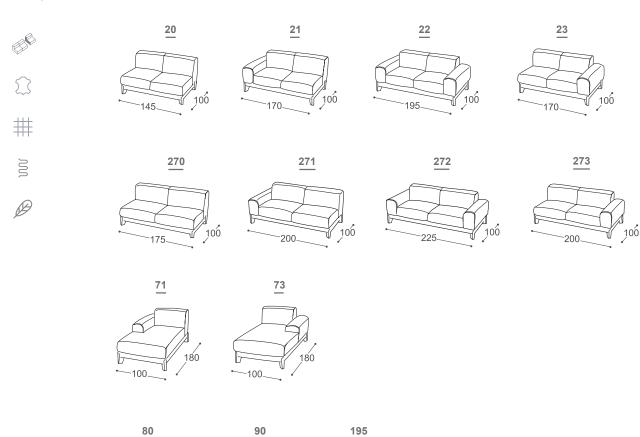

## Fjord

M - 732







Fjord is an extremely comfortable and classic style feather-filled suite of furniture. The authentic feature of this sofa originates from itsoak legs that are inserted into the construction and a specific method of overlapping with the leather or the fabrics.







High | 80 Seat high | Seat depth | 60



## Product description:

| Wooden frame | Noseći delovi od suše | ne bukve, tapetarska | lepenka, šper | ploča 18 mm. |
|--------------|-----------------------|----------------------|---------------|--------------|
|--------------|-----------------------|----------------------|---------------|--------------|

| Seat surface | Kombinacija sunđera RG 30, | jastuka punjenih perje | erjem, 300 g termodinamčki obrađene vate, filca |
|--------------|----------------------------|------------------------|-------------------------------------------------|
|--------------|----------------------------|------------------------|-------------------------------------------------|

i talasastih opruga.

Anatomski obrađeni sunđeri RG 25 i RG 30, jastuci punjeni perjem, gumene gurtne, 100 g vata. U rukona