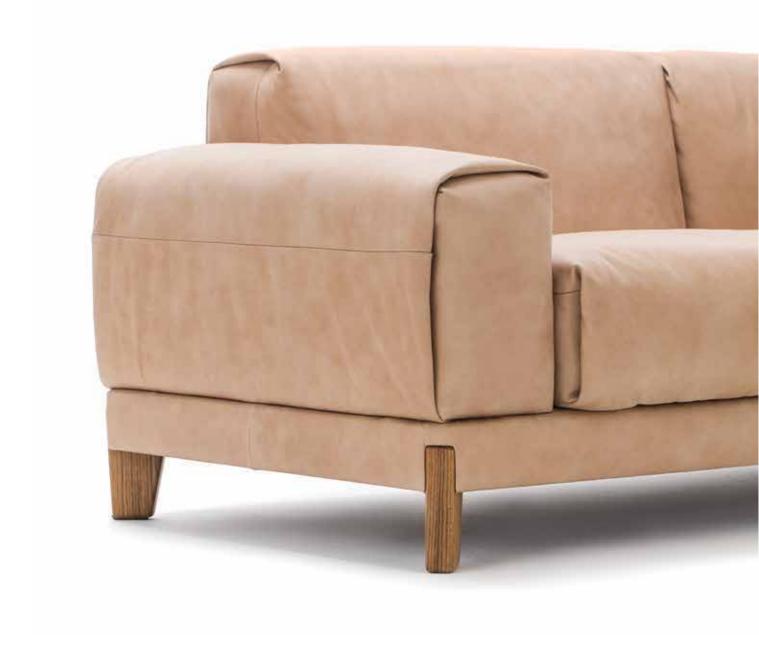

## Fjord

M - 732

Fjord is an extremely comfortable and classic style feather-filled suite of furniture. The authentic feature of this sofa originates from itsoak legs that are inserted into the construction and a specific method of overlapping with the leather or the fabrics.

i talasastih opruga.

Anatomski obrađeni sunđeri RG 25 i RG 30, jastuci punjeni perjem, gumene gurtne, 100 g vata. U rukonaslonima sunđer RG 30, perjani jastuk, 100 g vata. **Backrest** 

Drvene noge od hrastovog drveta, nauljene. Opcionalno: noge od bukovog drveta prefarbane u Leg frame