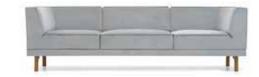

## Flytte

M - 736

Flytte is a cubic system program and can be integrated into any space thanks to its timeless, classic design vocabulary. The high level of flexibility makes it possible to tailor the elements to their living requirements, even retrospectively. Flytte is easy to fall in love with.

M - 736

High | 71 Seat high | 43 Seat depth | 60