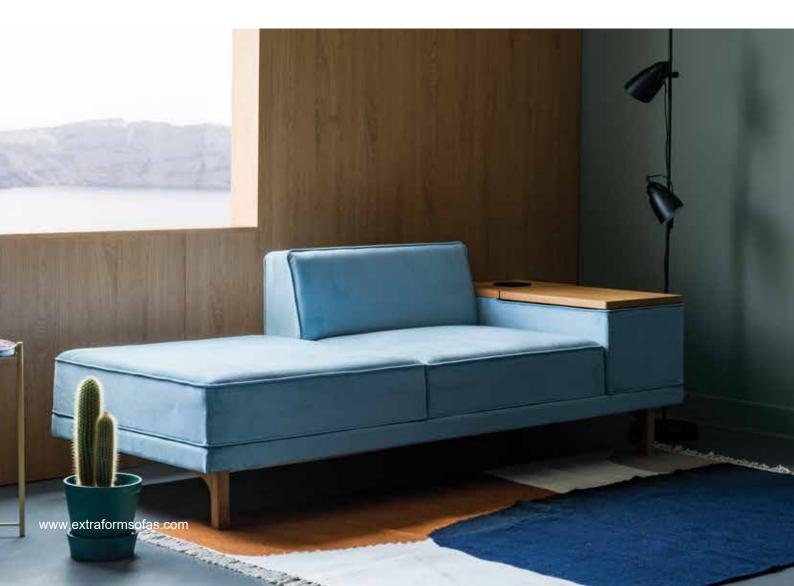

## Flytte

M - 736

Flytte is a cubic system program and can be integrated into any space thanks to its timeless, classic design vocabulary. The high level of flexibility makes it possible to tailor the elements to their living requirements, even retrospectively. Flytte is easy to fall in love with.