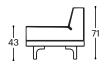

## Flytte

M - 736







Flytte is a cubic system program and can be integrated into any space thanks to its timeless, classic design vocabulary. The high level of flexibility makes it possible to tailor the elements to their living requirements, even retrospectively. Flytte is easy to fall in love with.





M - 736



High | 71 Seat high | 43 Seat depth | 60



## Product description:

Wooden frame Load-bearing parts made of dried beech, 18mm plywood, MDF board, and grey cardboard.

Seat surface Highly elastic HR foam, 100g thermally processed batting, elastic straps.

Backrest Highly elastic HR foam, 100g thermally processed batting.

Leg frame Oak wood feet, oiled. Alternatively, beech wood feet, stained and lacquered,

available in 6 different colors.

Function No further functional possibilities.

Cover material A wide selection of fabrics and leathers is available.