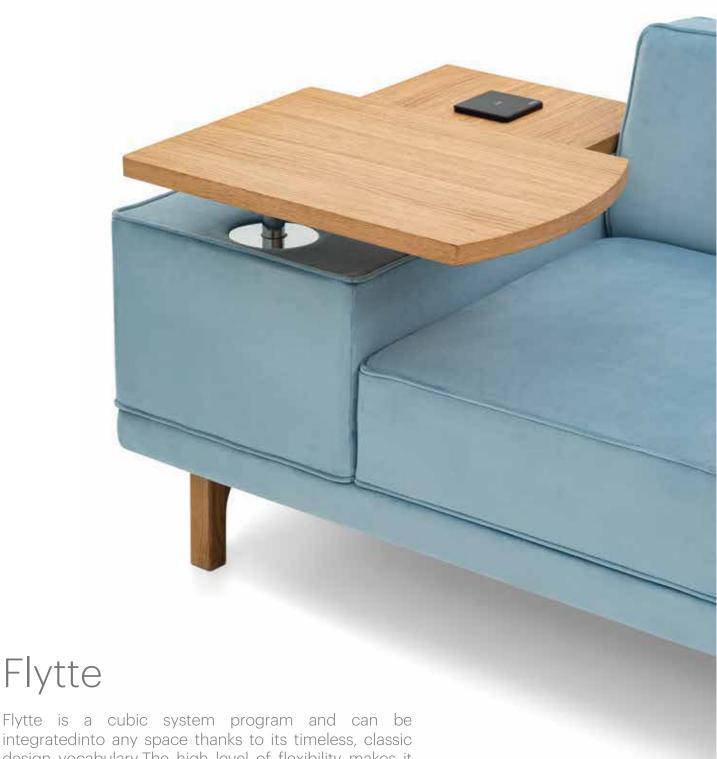

## Flytte

M - 736

Flytte is a cubic system program and can be integrated into any space thanks to its timeless, classic design vocabulary. The high level of flexibility makes it possible to tailor the elements to their living requirements, even retrospectively. Flytte is easy to fall in love with.