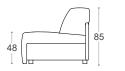

1,00

High | 93 Seat high |47 Seat depth | 53

M

\*Lattoflex ležaj

Dimension: 231, 232, 233 > 140 x 198 cm 331, 332, 333 > 160 x 198 cm