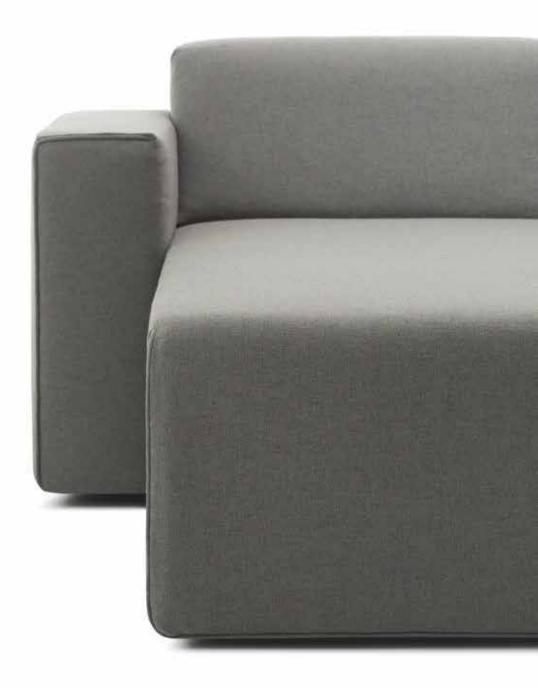

## Hippo

The monolithic structure covers a sleeping mechanism whichturns Hippo into a comfortable bed. Its reliable and compact formis accentuated by decorative edge details, which makes this sofaadaptable to any type of space.

## Product description:

193

| Wooden frame   | Load-bearing parts made of dried beech, 16mm chipboard, upholstered cardboard, 18mm veneer, raw hardboard 3mm. |
|----------------|----------------------------------------------------------------------------------------------------------------|
| Seat surface   | Highly elastic HR foam, 200g thermodynamically processed cotton, 500g felt, wave spring.                       |
| Backrest       | Anatomically shaped foam density 22, 200g thermodynamically processed cotton.                                  |
| Leg frame      | Foam density 30, 200g thermodynamically processed cotton.                                                      |
| Function       | On request, the two- and three-seaters can be unfolded into a bed.                                             |
| Cover material | Just as you can choose the composition of your upholstery suite, you can also select the cover material.       |