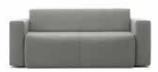

## Hippo

The monolithic structure covers a sleeping mechanism whichturns Hippo into a comfortable bed. Its reliable and compact formis accentuated by decorative edge details, which makes this sofaadaptable to any type of space.