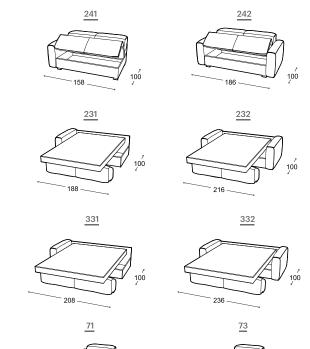

243

158

233

188 -

208 --

333

1,00

100

1,00

High | 93 Seat high |47 Seat depth | 53

M

\*Lattoflex ležaj

Dimension: 231, 232, 233 > 140 x 198 cm 331, 332, 333 > 160 x 198 cm