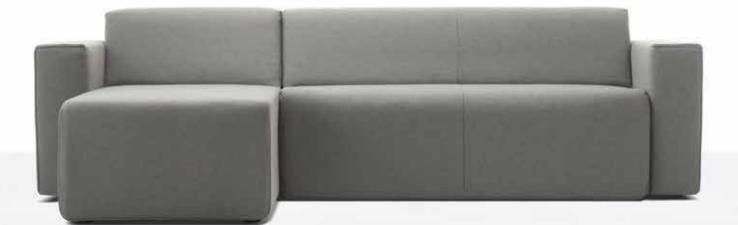

## Hippo

The monolithic structure covers a sleeping mechanism whichturns Hippo into a comfortable bed. Its reliable and compact formis accentuated by decorative edge details, which makes this sofaadaptable to any type of space.