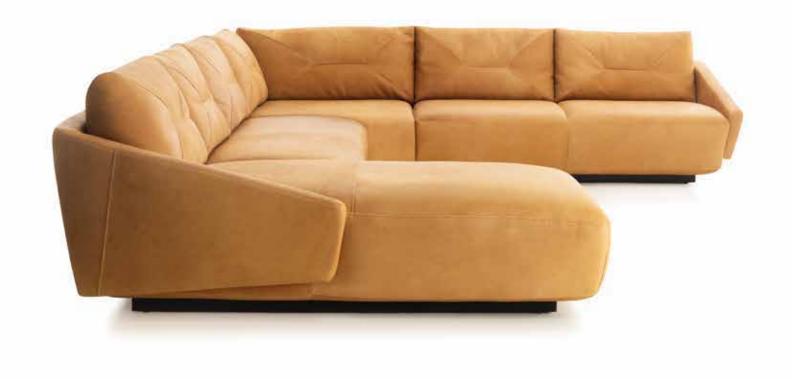

## Hoover

M - 601

Hoover is a seating system that offers a versatile use for both homeand office space.

The simple structural silhouette and the balanced aesthetics bare areference to the very essence of comfort. The distinctive design andlook of this sofa are reinforced by the elegant armrest area.

## Hoover

M - 60

High | 80 Seat high | 42 Seat depth | 58