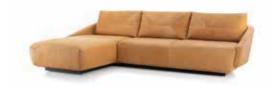

## Hoover

M - 601

Hoover is a seating system that offers a versatile use for both homeand office space.

The simple structural silhouette and the balanced aesthetics bare areference to the very essence of comfort. The distinctive design andlook of this sofa are reinforced by the elegant armrest area.

## Hoover

M - 60

High | 80 Seat high | 42 Seat depth | 58