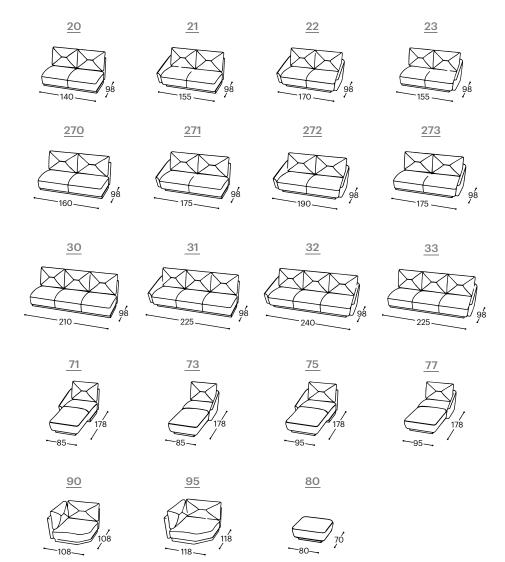

## Hoover

M - 601







Hoover is a seating system that offers a versatile use for both homeand office space.

The simple structural silhouette and the balanced aesthetics bare areference to the very essence of comfort. The distinctive design andlook of this sofa are reinforced by the elegant armrest area.



## Hoover

M - 60



High | 80 Seat high | 42 Seat depth | 58











## Product description:

Wooden frame Load-bearing parts made of dried beech, 18mm veneer, MDF board, upholstered cardboard.

Seat surface Highly elastic HR foam, 200g thermodynamically processed cotton, elastic straps.

Backrest Silicone balls, foam flakes, 100g thermodynamically processed cotton.

Leg frame Plastic feet with black stained beech decoration.

Function No additional functional possibilities.

Cover material There is a wide selection of fabrics and leathers available.