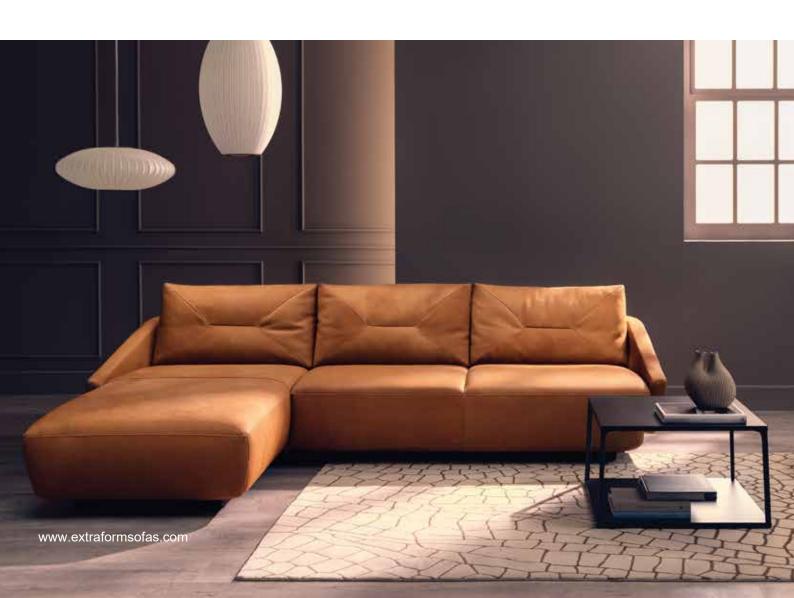

## Hoover

M - 601

Hoover is a seating system that offers a versatile use for both homeand office space.

The simple structural silhouette and the balanced aesthetics bare areference to the very essence of comfort. The distinctive design andlook of this sofa are reinforced by the elegant armrest area.

## Hoover

M - 60

High | 80 Seat high | 42 Seat depth | 58