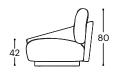

## Hoover

M - 601







Hoover is a seating system that offers a versatile use for both homeand office space.

The simple structural silhouette and the balanced aesthetics bare areference to the very essence of comfort. The distinctive design andlook of this sofa are reinforced by the elegant armrest area.



## Hoover

M - 60



High | 80 Seat high | 42 Seat depth | 58











## Product description:

Wooden frame Load-bearing parts made of dried beech, 18mm veneer, MDF board, upholstered cardboard.

Seat surface Highly elastic HR foam, 200g thermodynamically processed cotton, elastic straps.

Backrest Silicone balls, foam flakes, 100g thermodynamically processed cotton.

Leg frame Plastic feet with black stained beech decoration.

Function No additional functional possibilities.

Cover material There is a wide selection of fabrics and leathers available.