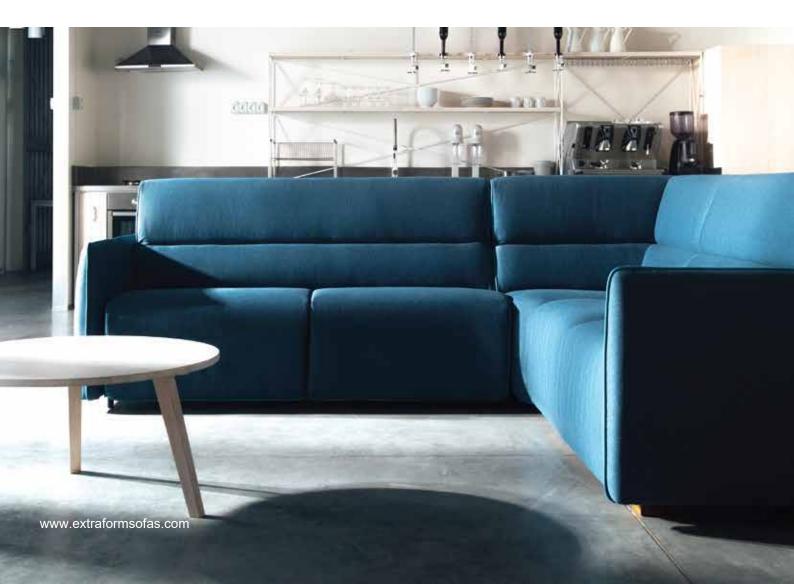

## Layer

This comfortable modular sofa has a classic simple design; it has a sleeping mechanism and can be turned into bed with just onemove. It has a discrete and hidden storage box. Owing to its simpledesign and functionality it can easily fit into any type of space.