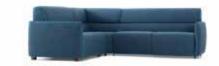

## Layer

This comfortable modular sofa has a classic simple design; it has a sleeping mechanism and can be turned into bed with just onemove. It has a discrete and hidden storage box. Owing to its simpledesign and functionality it can easily fit into any type of space.