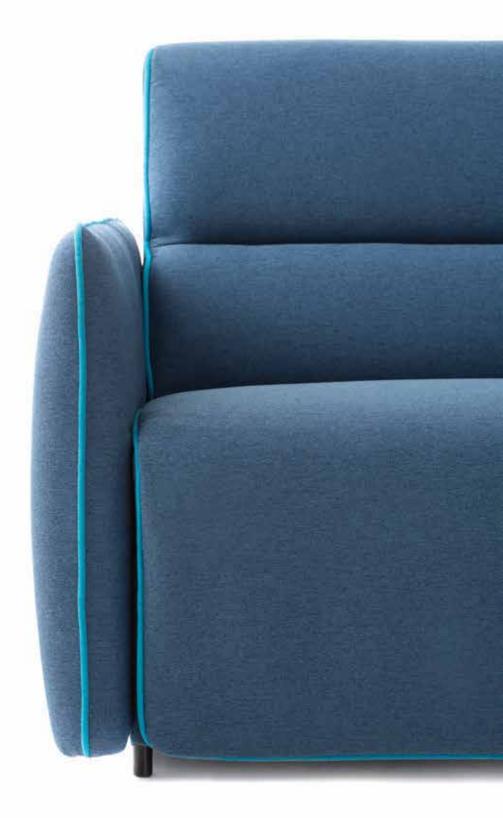

## Layer

This comfortable modular sofa has a classic simple design; it has a sleeping mechanism and can be turned into bed with just onemove. It has a discrete and hidden storage box. Owing to its simpledesign and functionality it can easily fit into any type of space.

## Product description:

| Wooden frame   | Load-bearing parts made of dried beech, 16mm chipboard, upholstered cardboard, 18mm veneer, raw hardboard 3mm. |
|----------------|----------------------------------------------------------------------------------------------------------------|
| Seat surface   | Highly elastic HR foam, 300g thermodynamically processed cotton, 500g felt, wave spring.                       |
| Backrest       | Anatomically shaped, highly elastic foam, rubber straps.                                                       |
| Leg frame      | Wooden foot frame made of beech, stained and lacquered. 6 colors are available.                                |
| Function       | The two- and three-seaters can be unfolded into a bed upon request.                                            |
| Cover material | Just as you can choose your suite, you also choose the material.                                               |