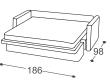

EXTRAFORM

M

Ś

193-

Dimensions: 251, 252, 253 > 140 x 198 x 12 cm 232 > 140 x 198 x 18 cm 351, 352, 353 > 160 x 198 x 12 cm