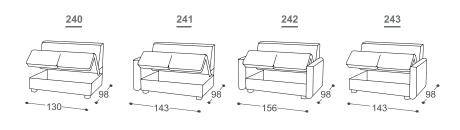

## Layer

This comfortable modular sofa has a classic simple design; it has a sleeping mechanism and can be turned into bed with just onemove. It has a discrete and hidden storage box. Owing to its simpledesign and functionality it can easily fit into any type of space.