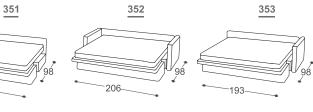

EXTRAFORM

M

Ś

193-

Dimensions: 251, 252, 253 > 140 x 198 x 12 cm 232 > 140 x 198 x 18 cm 351, 352, 353 > 160 x 198 x 12 cm