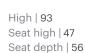

EXTRAFORM

M

Ś

193-

Dimensions: 251, 252, 253 > 140 x 198 x 12 cm 232 > 140 x 198 x 18 cm 351, 352, 353 > 160 x 198 x 12 cm