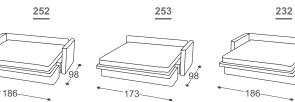

EXTRAFORM

M

Ś

193-

Dimensions: 251, 252, 253 > 140 x 198 x 12 cm 232 > 140 x 198 x 18 cm 351, 352, 353 > 160 x 198 x 12 cm