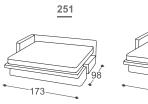

EXTRAFORM

M

Ś

193-

Dimensions: 251, 252, 253 > 140 x 198 x 12 cm 232 > 140 x 198 x 18 cm 351, 352, 353 > 160 x 198 x 12 cm