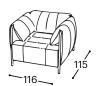

## Rondo

M - 520

Rondo sofa bed marries modern design with playful energy without compromising comfort. The voluminous cushioning held by a sleek baseprovides supportive comfort for both short and long rests. This is exactly what dreams are made of.