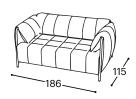

## Rondo

M - 520

Rondo sofa bed marries modern design with playful energy without compromising comfort. The voluminous cushioning held by a sleek baseprovides supportive comfort for both short and long rests. This is exactly what dreams are made of.