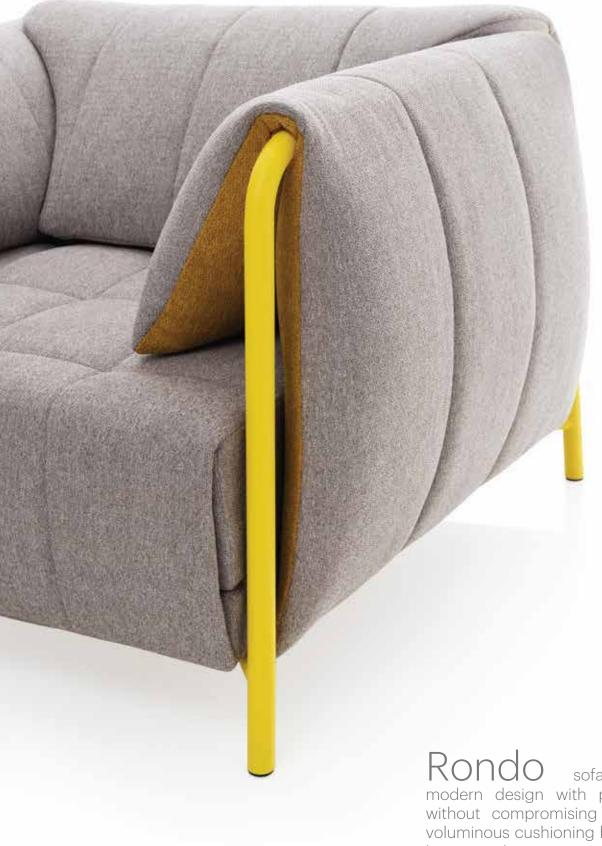

## Rondo

M - 520

Rondo sofa bed marries modern design with playful energy without compromising comfort. The voluminous cushioning held by a sleek baseprovides supportive comfort for both short and long rests. This is exactly what dreams are made of.

- Leg frame Metal foot.
- Function No additional functional possibilities.
- There is a wide selection of fabrics and leathers available. Cover material