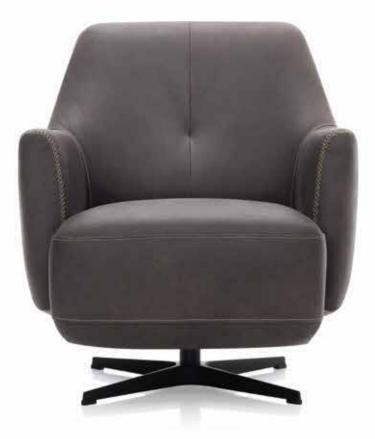

## Wipp

The Wipp armchair is a unique chair with an integrated rocking function that impresses not only with its appealing design but also with its versatile features. The stylish design of the chair is accentuated by elegant decorative stitching, giving it a sophisticated and noble look. Additionally, the Wipp armchair offers an optional headrest for extra comfort.

## Wipp

M - 114

High | 86 Seat high | 44 Seat depth | 56

NN

<u>80F</u>

190

Product description:

Wooden frame Load-bearing parts made of dried beech, 18mm plywood, MDF board, gray cardboard.