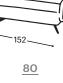

## Wipp

M - 114

High | 86 Seat high | 44 Seat depth | 56

NN

<u>80F</u>

190

Product description:

Wooden frame Load-bearing parts made of dried beech, 18mm plywood, MDF board, gray cardboard.