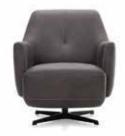

## Wipp

The Wipp armchair is a unique chair with an integrated rocking function that impresses not only with its appealing design but also with its versatile features. The stylish design of the chair is accentuated by elegant decorative stitching, giving it a sophisticated and noble look. Additionally, the Wipp armchair offers an optional headrest for extra comfort.