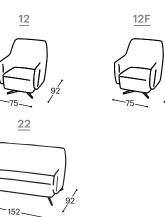

## Wipp

M - 114

High | 86 Seat high | 44 Seat depth | 56

NN

<u>80F</u>

190

Product description:

Wooden frame Load-bearing parts made of dried beech, 18mm plywood, MDF board, gray cardboard.