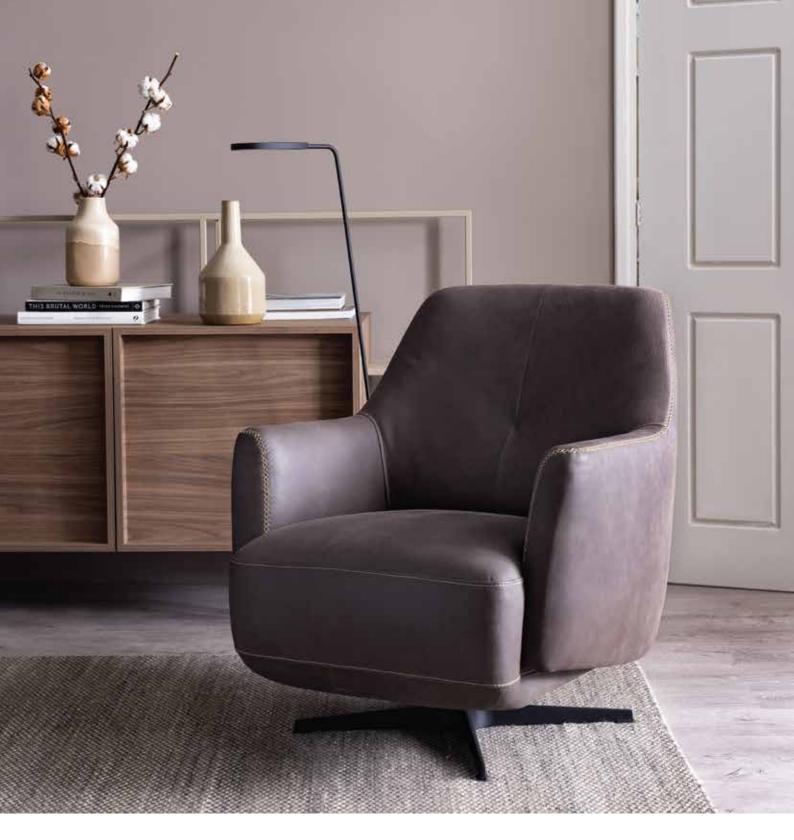

## Wipp

The Wipp armchair is a unique chair with an integrated rocking function that impresses not only with its appealing design but also with its versatile features. The stylish design of the chair is accentuated by elegant decorative stitching, giving it a sophisticated and noble look. Additionally, the Wipp armchair offers an optional headrest for extra comfort.

## Wipp

M - 114

High | 86 Seat high | 44 Seat depth | 56

NN

<u>80F</u>

190

Product description:

Wooden frame Load-bearing parts made of dried beech, 18mm plywood, MDF board, gray cardboard.