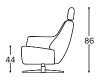

## Wipp

M - 114

High | 86 Seat high | 44 Seat depth | 56

NN

<u>80F</u>

190

Product description:

Wooden frame Load-bearing parts made of dried beech, 18mm plywood, MDF board, gray cardboard.