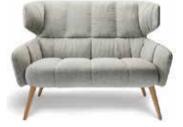

## Hoyo

The Hoyo armchair combines modern design, excellent quality, and supreme comfort. This elegant piece of furniture brings charm and elegance to your living or working area, providing the perfect place for peace and relaxation.

Heigh | 105 Seat high | 45 Seat depth | 53

Leg options:

Metal legs P20

Metal cross R13

Metal D09

Leg options:

Wooden legs L42

Metal cross P24