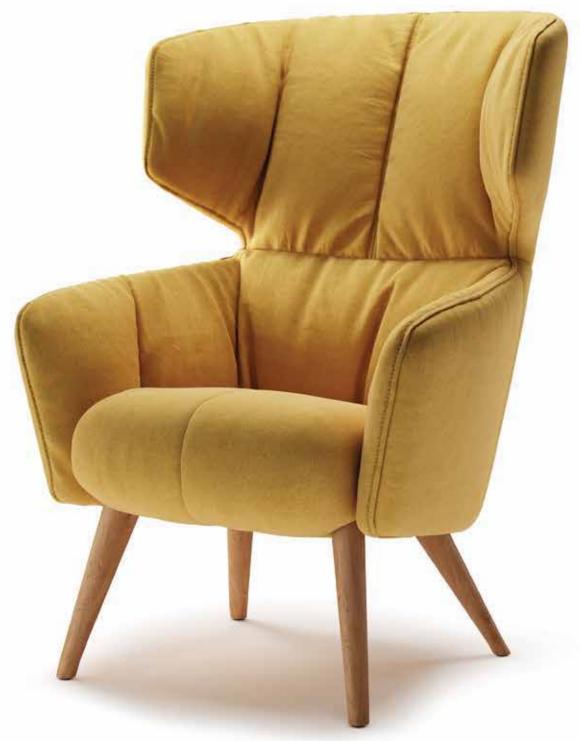

## Hoyo

The Hoyo armchair combines modern design, excellent quality, and supreme comfort. This elegant piece of furniture brings charm and elegance to your living or working area, providing the perfect place for peace and relaxation.