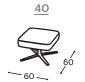

Heigh | 105 Seat high | 45 Seat depth | 53

Leg options:

Metal legs P20

Metal cross R13

Metal D09

Leg options:

Wooden legs L42

Metal cross P24