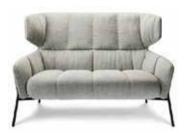

## Hoyo

The Hoyo armchair combines modern design, excellent quality, and supreme comfort. This elegant piece of furniture brings charm and elegance to your living or working area, providing the perfect place for peace and relaxation.

Heigh | 105 Seat high | 45 Seat depth | 53

Leg options:

Metal legs P20

Metal cross R13

Metal D09

Leg options:

Wooden legs L42

Metal cross P24