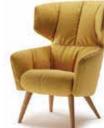

Heigh | 105 Seat high | 45 Seat depth | 53

Leg options:

Metal legs P20

Metal cross R13

Metal D09

Leg options:

Wooden legs L42

Metal cross P24