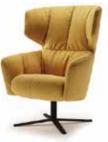

Heigh | 105 Seat high | 45 Seat depth | 53

Leg options:

Metal legs P20

Metal cross R13

Metal D09

Leg options:

Wooden legs L42

Metal cross P24