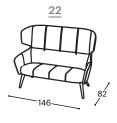

## Hoyo

M - 122







## Hoyo

The Hoyo armchair combines modern design, excellent quality, and supreme comfort. This elegant piece of furniture brings charm and elegance to your living or working area, providing the perfect place for peace and relaxation.





Heigh | 105 Seat high | 45 Seat depth | 53









Leg options:







Metal legs P20



Metal cross R13



Metal D09

Leg options:





Wooden legs L42



Metal cross P24



190



## **Product Description:**

Wooden frame Metal frame, 18mm veneer.

Seat surface Tightly-fitting, cold-treated polyurethane foam.

Backrest Tightly-fitting, cold-treated polyurethane foam.

Leg frame Wooden legs, metal legs, metal cross, and metal plate.

Function No additional functional possibilities.

Cover material A wide selection of fabrics and leathers is available.