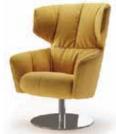

## Hoyo

M - 122

## Hoyo

The Hoyo armchair combines modern design, excellent quality, and supreme comfort. This elegant piece of furniture brings charm and elegance to your living or working area, providing the perfect place for peace and relaxation.

Heigh | 105 Seat high | 45 Seat depth | 53

Leg options:

Metal legs P20

Metal cross R13

Metal D09

Leg options:

Wooden legs L42

Metal cross P24