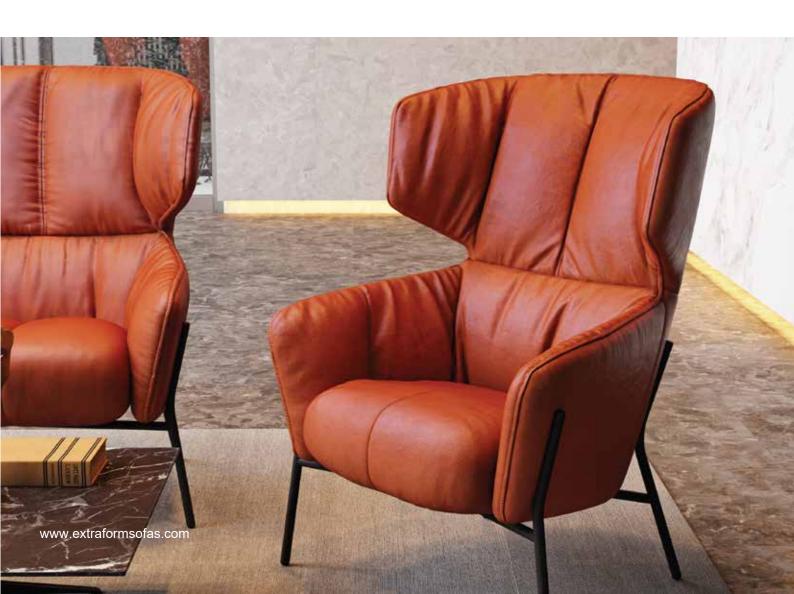

## Hoyo

The Hoyo armchair combines modern design, excellent quality, and supreme comfort. This elegant piece of furniture brings charm and elegance to your living or working area, providing the perfect place for peace and relaxation.