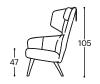

Heigh | 105 Seat high | 45 Seat depth | 53

Leg options:

Metal legs P20

Metal cross R13

Metal D09

Leg options:

Wooden legs L42

Metal cross P24