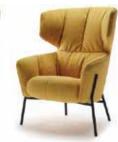

## **Product Description:**

Wooden frame Metal frame, 18mm veneer.

Seat surface Tightly-fitting, cold-treated polyurethane foam.

Backrest Tightly-fitting, cold-treated polyurethane foam.

Leg frame Wooden legs, metal legs, metal cross, and metal plate.