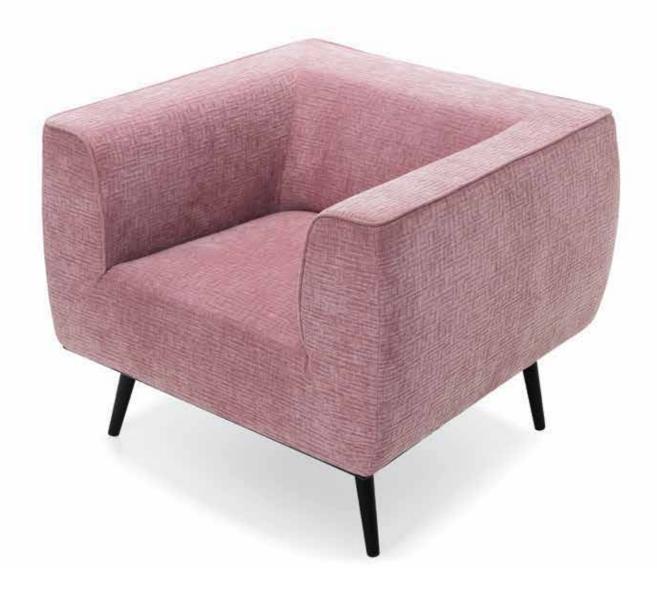

## Quarta

M - 113

Quarta has a soft and deep seat nested in luxurious cushioning. Designed with clean lines it offers a place within any space thatalmost feels like a shelter. Simply lean back and enjoy.

## Quarta

M - 113

12

誰

## Product description:

Wooden frame Load-bearing parts made of dried beech, 18mm plywood, gray cardboard.

Seat surface Highly elastic HR foam, 100g thermodynamically processed non-woven fabric,

elastic straps.

Backrest Highly elastic HR foam, 100g thermodynamically processed non-woven fabric.

Leg frame Wooden feet made of oak, oiled. Alternatively, wooden feet made of beech, stained and

lacquered, are available in 6 different colors.

Function No additional functional possibilities.

Cover material There is a wide selection of fabrics and leathers available.