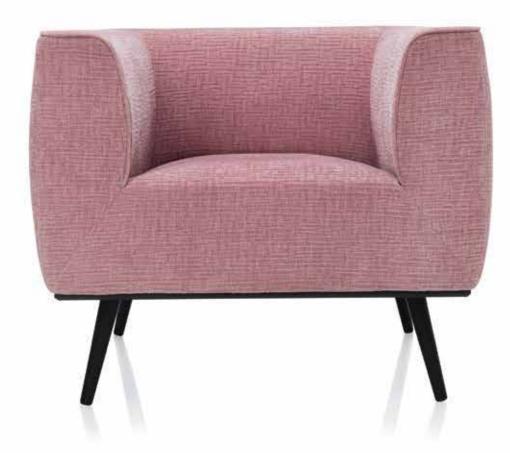

## Quarta

M - 113

Quarta has a soft and deep seat nested in luxurious cushioning. Designed with clean lines it offers a place within any space thatalmost feels like a shelter. Simply lean back and enjoy.

## Quarta

M - 113

12

誰

## Product description:

Wooden frame Load-bearing parts made of dried beech, 18mm plywood, gray cardboard.

Seat surface Highly elastic HR foam, 100g thermodynamically processed non-woven fabric,

elastic straps.

Backrest Highly elastic HR foam, 100g thermodynamically processed non-woven fabric.

Leg frame Wooden feet made of oak, oiled. Alternatively, wooden feet made of beech, stained and

lacquered, are available in 6 different colors.

Function No additional functional possibilities.

Cover material There is a wide selection of fabrics and leathers available.