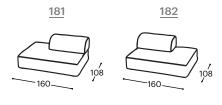

## Brela

M - 621













Brela is a highly charismatic sofa that will breathe life into your living room. With its sophisticated design and luxurious details, "Brela" is a true attraction in your space. Its spacious and comfortable seats provide an exceptional ambiance for your family and guests.



## Brela

M CO1



Height | 75 Seating height | 42 Seat depth | 61



















80

## Description of built-in material:

Wooden frame Load-bearing parts made of dried beech, 16mm chipboard, upholstered cardboard,

18mm veneer, 3mm raw hardboard.

Seat Highly elastic HR foam, feather-filled cushions, 100g thermally processed cotton,

wave springs.

Backrest Anatomically processed foam RG 22, feather-filled cushions, 200g thermally

processed cotton.

Legs Wooden legs made of stained and lacquered beech. Choice of 6 colors.

Sleeping function Fixed set.

Materials A wide selection of fabrics and leather is available.