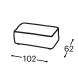

## Brela

M - 621













Brela is a highly charismatic sofa that will breathe life into your living room. With its sophisticated design and luxurious details, "Brela" is a true attraction in your space. Its spacious and comfortable seats provide an exceptional ambiance for your family and guests.



## Brela

M CO1



Height | 75 Seating height | 42 Seat depth | 61



















80

## Description of built-in material:

Wooden frame Load-bearing parts made of dried beech, 16mm chipboard, upholstered cardboard,

18mm veneer, 3mm raw hardboard.

Seat Highly elastic HR foam, feather-filled cushions, 100g thermally processed cotton,

wave springs.

Backrest Anatomically processed foam RG 22, feather-filled cushions, 200g thermally

processed cotton.

Legs Wooden legs made of stained and lacquered beech. Choice of 6 colors.

Sleeping function Fixed set.

Materials A wide selection of fabrics and leather is available.