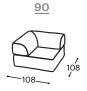

## Brela

M - 621

Brela is a highly charismatic sofa that will breathe life into your living room. With its sophisticated design and luxurious details, "Brela" is a true attraction in your space. Its spacious and comfortable seats provide an exceptional ambiance for your family and guests.

## Brela

M CO1

Height | 75 Seating height | 42 Seat depth | 61

80