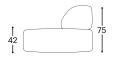

## Brela

M - 621













Brela is a highly charismatic sofa that will breathe life into your living room. With its sophisticated design and luxurious details, "Brela" is a true attraction in your space. Its spacious and comfortable seats provide an exceptional ambiance for your family and guests.



## Brela

M CO1



Height | 75 Seating height | 42 Seat depth | 61



















80

## Description of built-in material:

Wooden frame Load-bearing parts made of dried beech, 16mm chipboard, upholstered cardboard,

18mm veneer, 3mm raw hardboard.

Seat Highly elastic HR foam, feather-filled cushions, 100g thermally processed cotton,

wave springs.

Backrest Anatomically processed foam RG 22, feather-filled cushions, 200g thermally

processed cotton.

Legs Wooden legs made of stained and lacquered beech. Choice of 6 colors.

Sleeping function Fixed set.

Materials A wide selection of fabrics and leather is available.