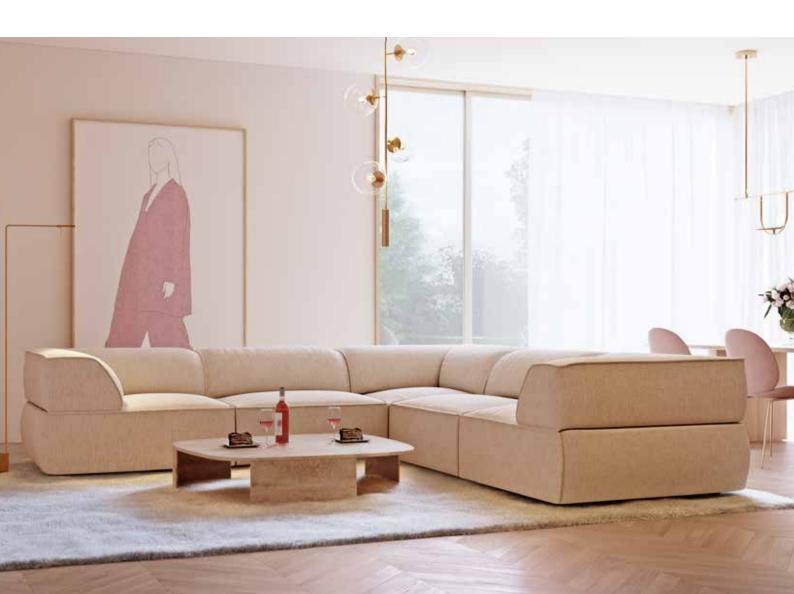

## Brela

M - 621

Brela is a highly charismatic sofa that will breathe life into your living room. With its sophisticated design and luxurious details, "Brela" is a true attraction in your space. Its spacious and comfortable seats provide an exceptional ambiance for your family and guests.

## Brela

M CO1

Height | 75 Seating height | 42 Seat depth | 61

80