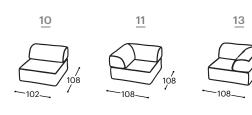

## Brela

M - 621













Brela is a highly charismatic sofa that will breathe life into your living room. With its sophisticated design and luxurious details, "Brela" is a true attraction in your space. Its spacious and comfortable seats provide an exceptional ambiance for your family and guests.



## Brela

M CO1



Height | 75 Seating height | 42 Seat depth | 61



















80

## Description of built-in material:

Wooden frame Load-bearing parts made of dried beech, 16mm chipboard, upholstered cardboard,

18mm veneer, 3mm raw hardboard.

Seat Highly elastic HR foam, feather-filled cushions, 100g thermally processed cotton,

wave springs.

Backrest Anatomically processed foam RG 22, feather-filled cushions, 200g thermally

processed cotton.

Legs Wooden legs made of stained and lacquered beech. Choice of 6 colors.

Sleeping function Fixed set.

Materials A wide selection of fabrics and leather is available.