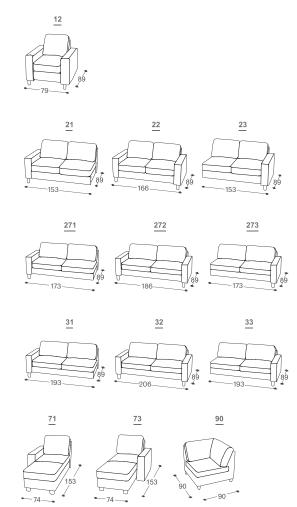

## Product description:

190

Wooden frame Load-bearing parts made of dried beech, 16mm particle board, upholstered cardboard.

Seat surface Combination of firm sponge and high-elasticity HR foam, 300g thermally processed batting,

500g felt, and wave springs.

Anatomically shaped, highly elastic sponge, rubber straps. **Backrest** 

Leg frame Wooden foot frame made of beech wood, stained and lacquered. Available in 6 colors.

**Function** No further functional possibilities.