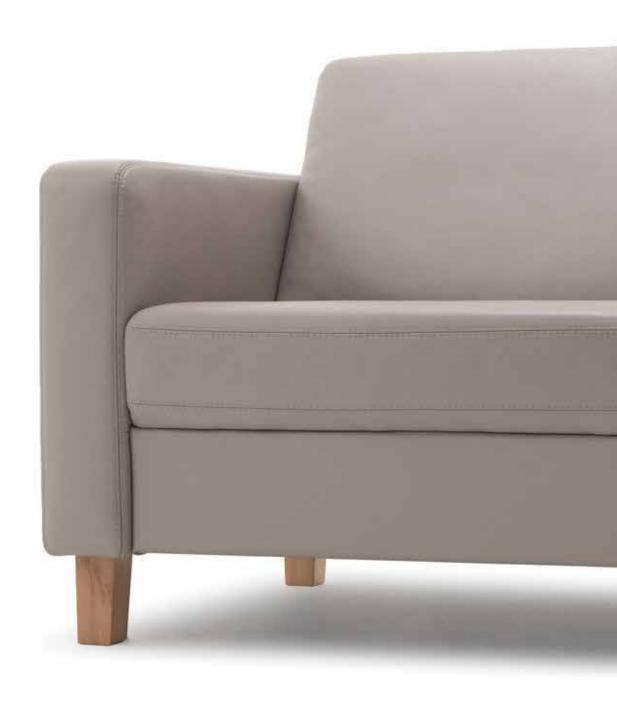

## Tobacco

This linear sitting suite is a picture of the ideal stylish two-seater /three-seater sofa. It is characterized by excellently manufactureddetails, such as double stiches, slim and elegant legs and comfortablecushions, which are particularly emphasized if made of quality leather.

## Product description:

190

Wooden frame Load-bearing parts made of dried beech, 16mm particle board, upholstered cardboard.

Seat surface Combination of firm sponge and high-elasticity HR foam, 300g thermally processed batting,

500g felt, and wave springs.

Anatomically shaped, highly elastic sponge, rubber straps. **Backrest** 

Leg frame Wooden foot frame made of beech wood, stained and lacquered. Available in 6 colors.

**Function** No further functional possibilities.