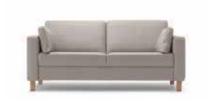

## Tobacco

This linear sitting suite is a picture of the ideal stylish two-seater /three-seater sofa. It is characterized by excellently manufactureddetails, such as double stiches, slim and elegant legs and comfortablecushions, which are particularly emphasized if made of quality leather.

## Tobacco

High | 84 Seat high | 44 Seat depth | 51