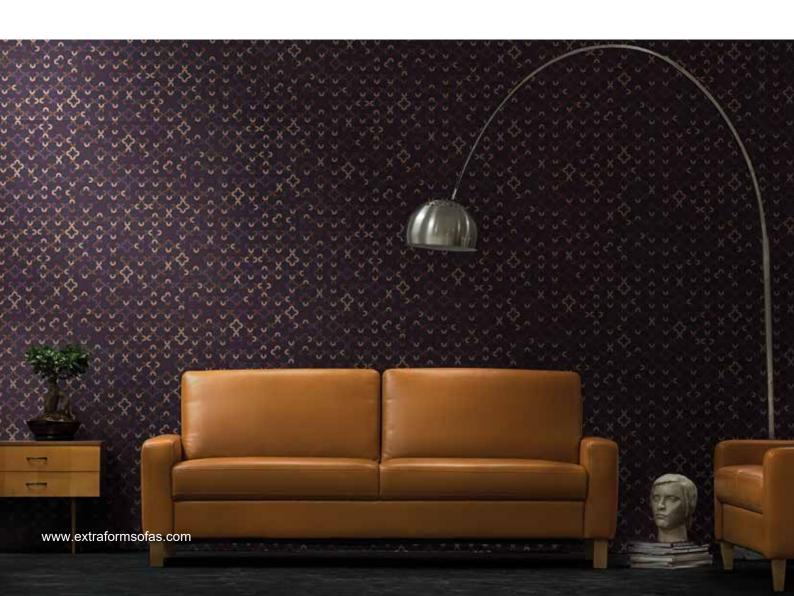

## Tobacco

This linear sitting suite is a picture of the ideal stylish two-seater /three-seater sofa. It is characterized by excellently manufactureddetails, such as double stiches, slim and elegant legs and comfortablecushions, which are particularly emphasized if made of quality leather.