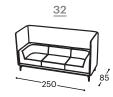

## Infinity acoustic

M - 738

## Infinity acoustic offers a subtle blend of classic and

offers a subtle blend of classic and contemporary style, making it an exceptional choice for your business space. This elegant piece of furniture stands out with carefully balanced proportions and provides top-notch comfort, creating an inspiring environment for productive meetings and constructive conversations.