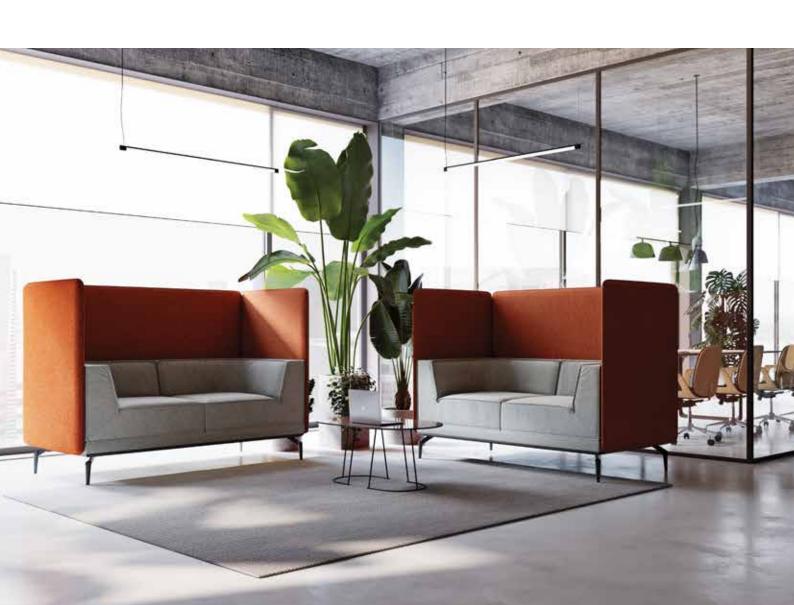

## Infinity acoustic

M - 738

## Infinity acoustic offers a subtle blend of classic and

offers a subtle blend of classic and contemporary style, making it an exceptional choice for your business space. This elegant piece of furniture stands out with carefully balanced proportions and provides top-notch comfort, creating an inspiring environment for productive meetings and constructive conversations.