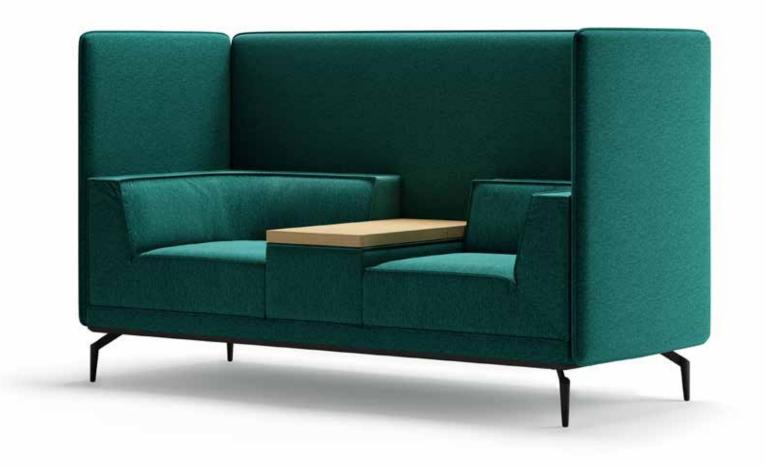

## Infinity acoustic

M - 738







## Infinity acoustic offers a subtle blend of classic and

offers a subtle blend of classic and contemporary style, making it an exceptional choice for your business space. This elegant piece of furniture stands out with carefully balanced proportions and provides top-notch comfort, creating an inspiring environment for productive meetings and constructive conversations.



Height | 133 Seat height | 43









EvoLine- QI- Charger+ USB-Charger+Power socket





## Infinity acoustic











282

Armrest with table + Charging station

## Description of used raw materials:

Wooden frame Supporting structure made of dried beech wood, 18 mm thick plywood, MDF board, cardboard.

High-elasticity HR foam, 100 g of thermal bonded felt, elastic webbing. Seating

Backrest High-elasticity HR fo