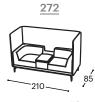

## Infinity acoustic

M - 738







## Infinity acoustic offers a subtle blend of classic and

offers a subtle blend of classic and contemporary style, making it an exceptional choice for your business space. This elegant piece of furniture stands out with carefully balanced proportions and provides top-notch comfort, creating an inspiring environment for productive meetings and constructive conversations.



Height | 133 Seat height | 43









EvoLine- QI- Charger+ USB-Charger+Power socket





## Infinity acoustic











282

Armrest with table + Charging station

## Description of used raw materials:

Wooden frame Supporting structure made of dried beech wood, 18 mm thick plywood, MDF board, cardboard.

High-elasticity HR foam, 100 g of thermal bonded felt, elastic webbing. Seating

Backrest High-elasticity HR foam, 100 g of thermal bonded felt.

Legs Black painted metal leg.

Feature

Cover materials Wide range of fabrics and leather hides are available.