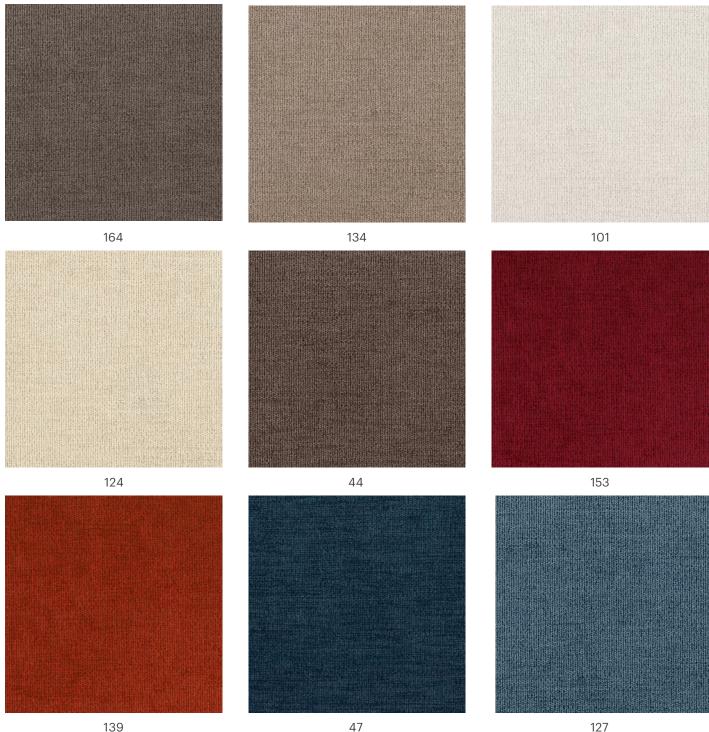

# Aspen

#### Composition: 100% Polyester | Weight: 310 g/m² | Resistance: >100.000 Martindale

139

#### QUICK CLEAN QUICK CLEAN special protection enables simple and quick cleaning of most everyday stains.

The purpose of this promotional material is to provide the necessary information. We kindly ask you to take into consideration that the on-screen images may differ from the actual color varieties, textures and structures of the material.

If you would like to have the complete "as-it-is" impression in the process of selecting the material for a set that will enrich your living or working space, we advise you to visit the showrooms that are displaying our products, where all relevant material samples we are working with will be at your disposal.