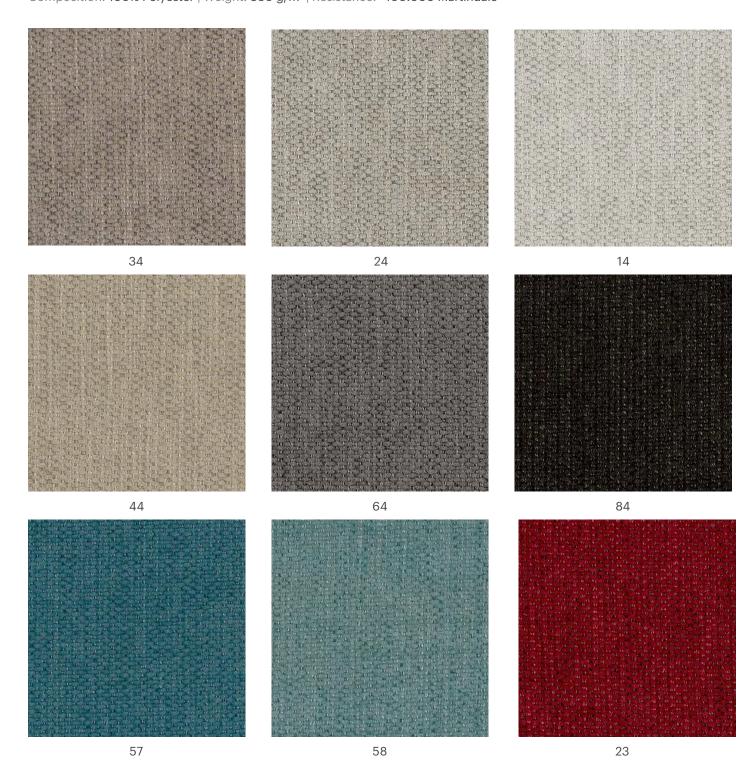

## Miami

Composition: 100% Polyester | Weight: 380 g/m² | Resistance: >100.000 Martindale

56

FLUID STOP Liquid-repellent

The purpose of this promotional material is to provide the necessary information. We kindly ask you to take into consideration that the on-screen images may differ from the actual color varieties, textures and structures of the material.