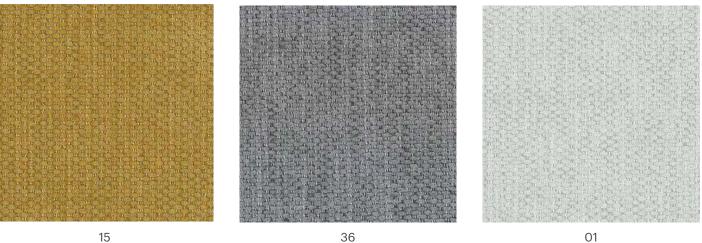

## Miami

Composition: 100% Polyester | Weight: 380 g/m² | Resistance: >100.000 Martindale

56

FLUID STOP Liquid-repellent

The purpose of this promotional material is to provide the necessary information. We kindly ask you to take into consideration that the on-screen images may differ from the actual color varieties, textures and structures of the material.