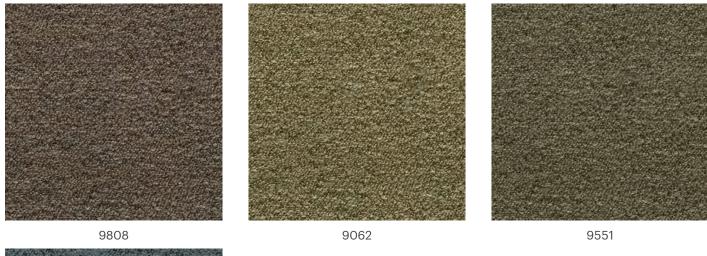

Nomi Fabric | L

Composition: 97% Polyester, 3% Polyamide | Weight: 856 g/m² | Resistance: >100.000 Martindale

The purpose of this promotional material is to provide the necessary information. We kindly ask you to take into consideration that the on-screen images may differ from the actual color varieties, textures and structures of the material.

If you would like to have the complete "as-it-is" impression in the process of selecting the material for a set that will enrich your living or working space, we advise you to visit the showrooms that are displaying our products, where all relevant material samples we are working with will be at your disposal.