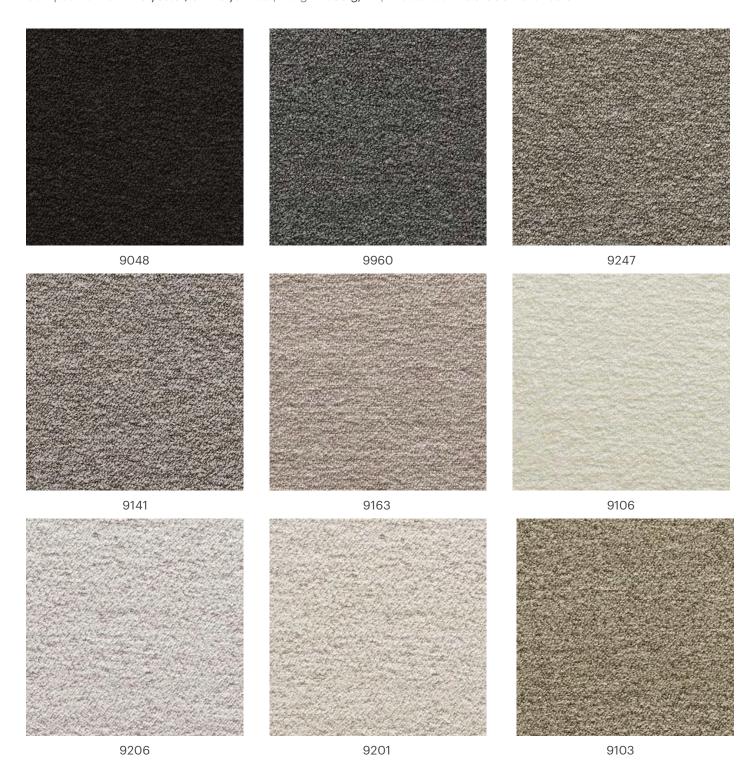

Nomi Fabric | L

Composition: 97% Polyester, 3% Polyamide | Weight: 856 g/m² | Resistance: >100.000 Martindale

The purpose of this promotional material is to provide the necessary information. We kindly ask you to take into consideration that the on-screen images may differ from the actual color varieties, textures and structures of the material.

If you would like to have the complete "as-it-is" impression in the process of selecting the material for a set that will enrich your living or working space, we advise you to visit the showrooms that are displaying our products, where all relevant material samples we are working with will be at your disposal.