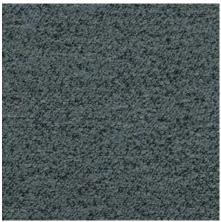

Nomi Fabric | L

Composition: 97% Polyester, 3% Polyamide | Weight: 856 g/m² | Resistance: >100.000 Martindale

9882

The purpose of this promotional material is to provide the necessary information. We kindly ask you to take into consideration that the on-screen images may differ from the actual color varieties, textures and structures of the material.

If you would like to have the complete "as-it-is" impression in the process of selecting the material for a set that will enrich your living or working space, we advise you to visit the showrooms that are displaying our products, where all relevant material samples we are working with will be at your disposal.